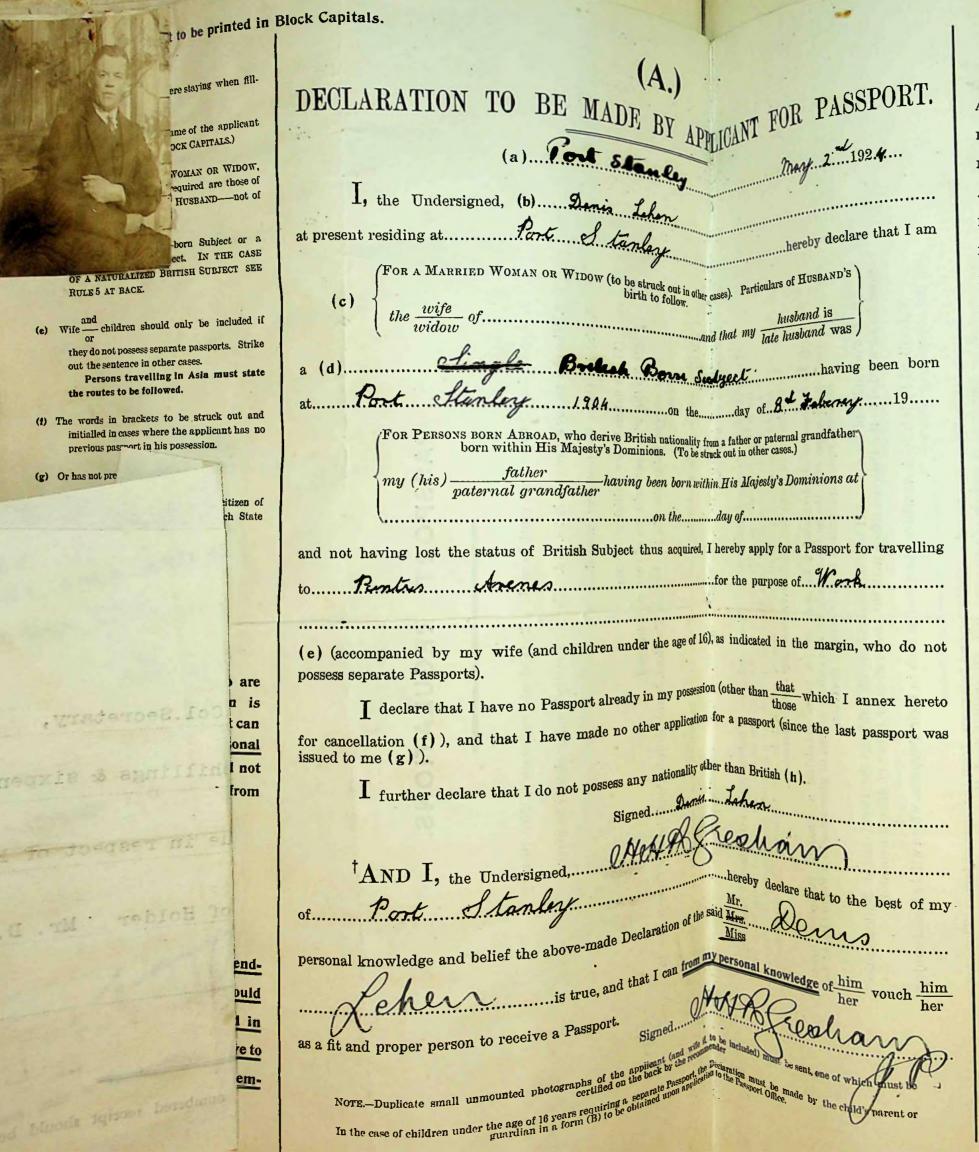

## Passport Applications – September 1923 to December 1924 PPL/PPA/3

| NAME                             | ISSUE DATE  | AGE | PLACE OF BIRTH                  | DOB         | OCCUPATION     | GOING TO            | REASON/DETAILS                           | DUATA | PHOTO          | PAGE |
|----------------------------------|-------------|-----|---------------------------------|-------------|----------------|---------------------|------------------------------------------|-------|----------------|------|
| ALAZIA, Jane Elizabeth<br>(Miss) | 10 Dec 1923 | 21  | Hill Cove, FI                   | 08 Sep 1902 | Governess      | Punta Arenas, Chile | Governess                                | N     | ı              | 3    |
| ALDRIDGE, Dorothy                | 11 Apr 1924 | 26  | Falkland Islands                | 07 Jun 1898 |                |                     | Maiden name of Dorothy NEWING            | Y     | 寸              | 50   |
| ALDRIDGE, Harold Joseph          | 12 Apr 1924 | 32  |                                 |             | Engine driver  | Punta Arenas        | On business                              | N     |                | 47   |
| ALDRIDGE, Malvina Agnes          | 22 Apr 1924 | 19  | Stanley, Falkland<br>Islands    | 31 Dec 1904 | Shop assistant | Punta Arenas, Chile | Renewal of passport                      |       |                |      |
| ATHERTON, Ann                    | 30 Jan 1924 | 55  | Gee Cross, Hyde,<br>Cheshire    | 10 Aug 1868 |                | Punta Arenas, Chile | Maiden name of Ann KELWAY                | Y     | Ī              | 14   |
| BASELEY, Edith Mary              | 28 Dec 1923 | 42  | Liverpool, England              | 17 Apr 1881 |                | England             |                                          | Y     | -              | _    |
| BASELEY, Reginald Bruce          | 28 Dec 1923 |     | Southampton,<br>England         | 09 Mar 1878 |                |                     | Husband of Edith Mary BASELEY            | N     |                |      |
| BASELEY, Reginald Harold         | 28 Dec 1923 | 15  |                                 |             |                | England             | Son of Edith Mary BASELEY                | h     |                | _    |
| BATSON, Maud Gorringe            | 06 Aug 1924 | 34  | Barbados, BWI                   | 14 Dec 1889 |                | Barbados, BWI       | Maiden name of Maud Gorringe DEANE       |       |                | 74   |
| BELL, Jessie Ellen               | 28 Apr 1924 | 35  | Teal inlet, Falkland islands    | 16 Mar 1889 | Cook           | Punta Arenas, Chile | Holiday                                  | Y     |                | 33   |
| BELL, Jessie Ellen               | 27 May 1920 |     | Teal Inlet, Falkland<br>Islands | 16 Mar 1889 |                | Punta Arenas, Chile |                                          | Y     | (              | 34   |
| BENNEY, Annie Louise             | 13 Feb 1924 | 44  | Stanley, FI                     | 29 May 1879 |                | UK                  | Maiden name of Annie Louise GREENSHIELDS | N     | 1              | 17   |
| BENNEY, Jane                     | 13 Feb 1924 | 71  | Scotland                        | 16 Aug 1852 | Widow          | UK                  |                                          | N     | 1              | IQ   |
| BENNEY, Jane                     | 13 Feb 1924 | 71  | Scotland                        | 16 Aug 1852 | Widow          | UK via Montevideo   | Endorsement of passport                  | N     |                | 20   |
| BERNTSEN, Emily Jane<br>Goss     | 29 Dec 1924 |     |                                 |             |                |                     | Guardian of Emily Sarah Ann PAICE        | _     | <del>-</del> ÷ | _    |
| BETHUNE, Margaret                | 26 Mar 1924 | 52  | Eliza, Scotland                 | 05 Aug 1871 |                | England             | Maiden name of Margaret McKENZIE         | Y     | +              | 30   |
| BIGGS, Alma Phoebe               | 31 Jan 1924 | 68  | Isle of Wight                   | 07 Mar 1856 | <del></del>    | Punta Arenas, Chile | Holiday                                  | Y     |                | 15   |
|                                  | 31 Jan 1924 |     | Port Louis, Falkland<br>Islands |             |                |                     | Deceased husband of Alma Phoebe<br>BIGGS | N     |                |      |
| BONNER, Andrez                   | 02 May 1924 | 26  | Port Stanley, FI                | 08 Dec 1898 | Shepherd       | Punta Arenas, Chile | Work                                     | Y     | 6              | 35   |