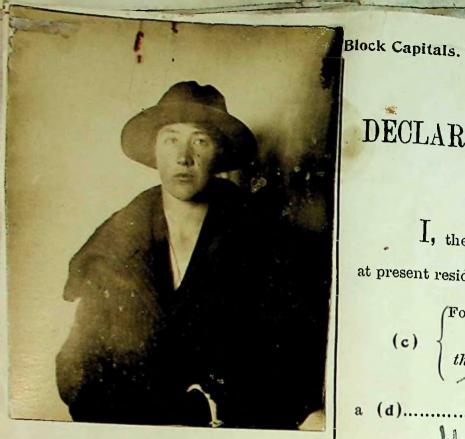

## DECLARATION TO BE MADE BY APPLICANT FOR PASSPORT.

(a) Port Stanley Falkland Islando 1923.

I, the Undersigned, (b) Harry DUFFIN at present residing at ... fort . Hanley Julhlands Islands ..... hereby declare that I am

FOR A MARRIED WOMAN OR WIDOW (to be struck out in other cases). Particulars of Husband's birth to follow. 

a (d) British born Lubject having been born at Banngstoke Hampshire England on the 26 day of January 18985

I further declare that I do not possess any nationality other than British (h).

Signed Harry DUFPIN

TAND I, the Undersigned, Wenny Wherbert Russell Gresham Sauley, Galklan Islands hereby declare that to the best of my