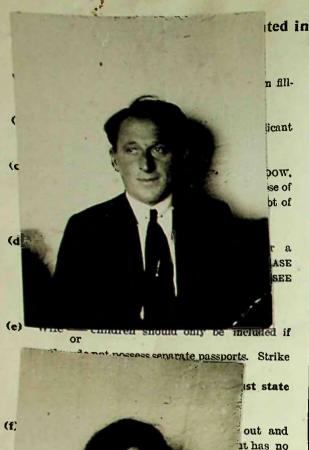

|

on the Passport.

CHRISTIAN NAMES.

SURNAME.



| DECLARATION TO BE MADE BY APPLICANT FOR PASSPORT                                                                                                                      | • |
|-----------------------------------------------------------------------------------------------------------------------------------------------------------------------|---|
| T Stanly the spril 192th.                                                                                                                                             |   |
| 1, the Undersigned. (b) A                                                                                                                                             |   |
| at present residing at Stoney falls to all