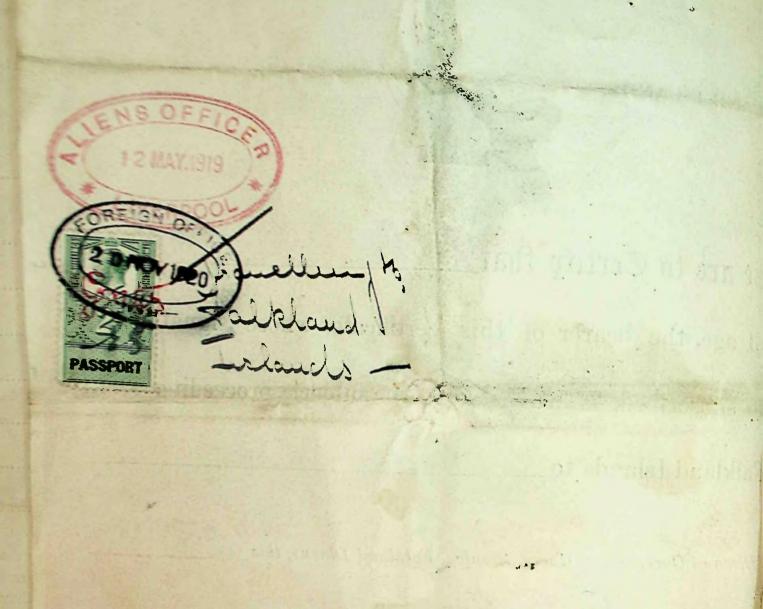

These are to Certify that the Annie downe Grumhilds of full age, the bearer of this certificate, whose signature is hereto subscribed, is a British-born subject proceeding from the Falkland Islands to build Kingdon na Bruss airs

Given at Government House, Stanley, Falkland Islands, this 19

day of September 1919.

W. Wonglas James

Genernor, Falkland Island

Governor, Falkland Islands.

PHOTOGRAPH OF BEARER.

N.B.—In the event of the Bearer being in the United Kingdom and desiring to return to this Colony he is required to produce this Certificate for visé by the Colonial Office, London, to enable him to obtain a Passport.

annie . L. Greenshie Signature of Bearer.