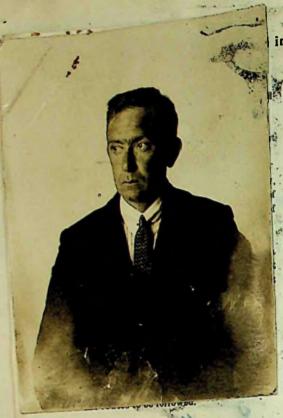

## DECLARATION TO BE MADE BY APPLICANT FOR PASSPORT.

(a) Port Stanley Falkland Islando 1923.

I, the Undersigned, (b) Harry DUFFIN at present residing at ... fort . Hanley Julhlands Islands ..... hereby declare that I am

FOR A MARRIED WOMAN OR WIDOW (to be struck out in other cases). Particulars of Husband's birth to follow. 

a (d) British born Lubject having been born at Banngstoke Hampshire England on the 26 day of January 18985

I further declare that I do not possess any nationality other than British (h).

Signed Harry DUFPIN

TAND I, the Undersigned, Wenny Wherbert Russell Gresham Sauley, Galklan Islands hereby declare that to the best of my

ersonal knowledge and belief the above-made Declaration of the said Mrs. Harry Du

is true, and that I can from my personal knowledge of him her

a fit and proper person to receive a Passport.

sess separate Passports)