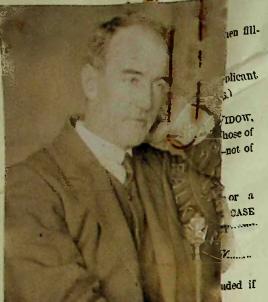

## DECLARATION TO BE MADE BY APPLICANT FOR PASSPORT.

(a) Port Stanley Falkland Islando 1923.

I, the Undersigned, (b) Harry DUFFIN at present residing at ... fort . Hanley Julhlands Islands ..... hereby declare that I am

FOR A MARRIED WOMAN OR WIDOW (to be struck out in other cases). Particulars of Husband's birth to follow. 

a (d) British born Lubject having been born at Banngstoke Hampshire England on the 26 day of January 18985

I further declare that I do not possess any nationality other than British (h).

Signed Harry DUFPIN

TAND I, the Undersigned, Wenny Wherbert Russell Gresham Sauley, Galklan Islands hereby declare that to the best of my