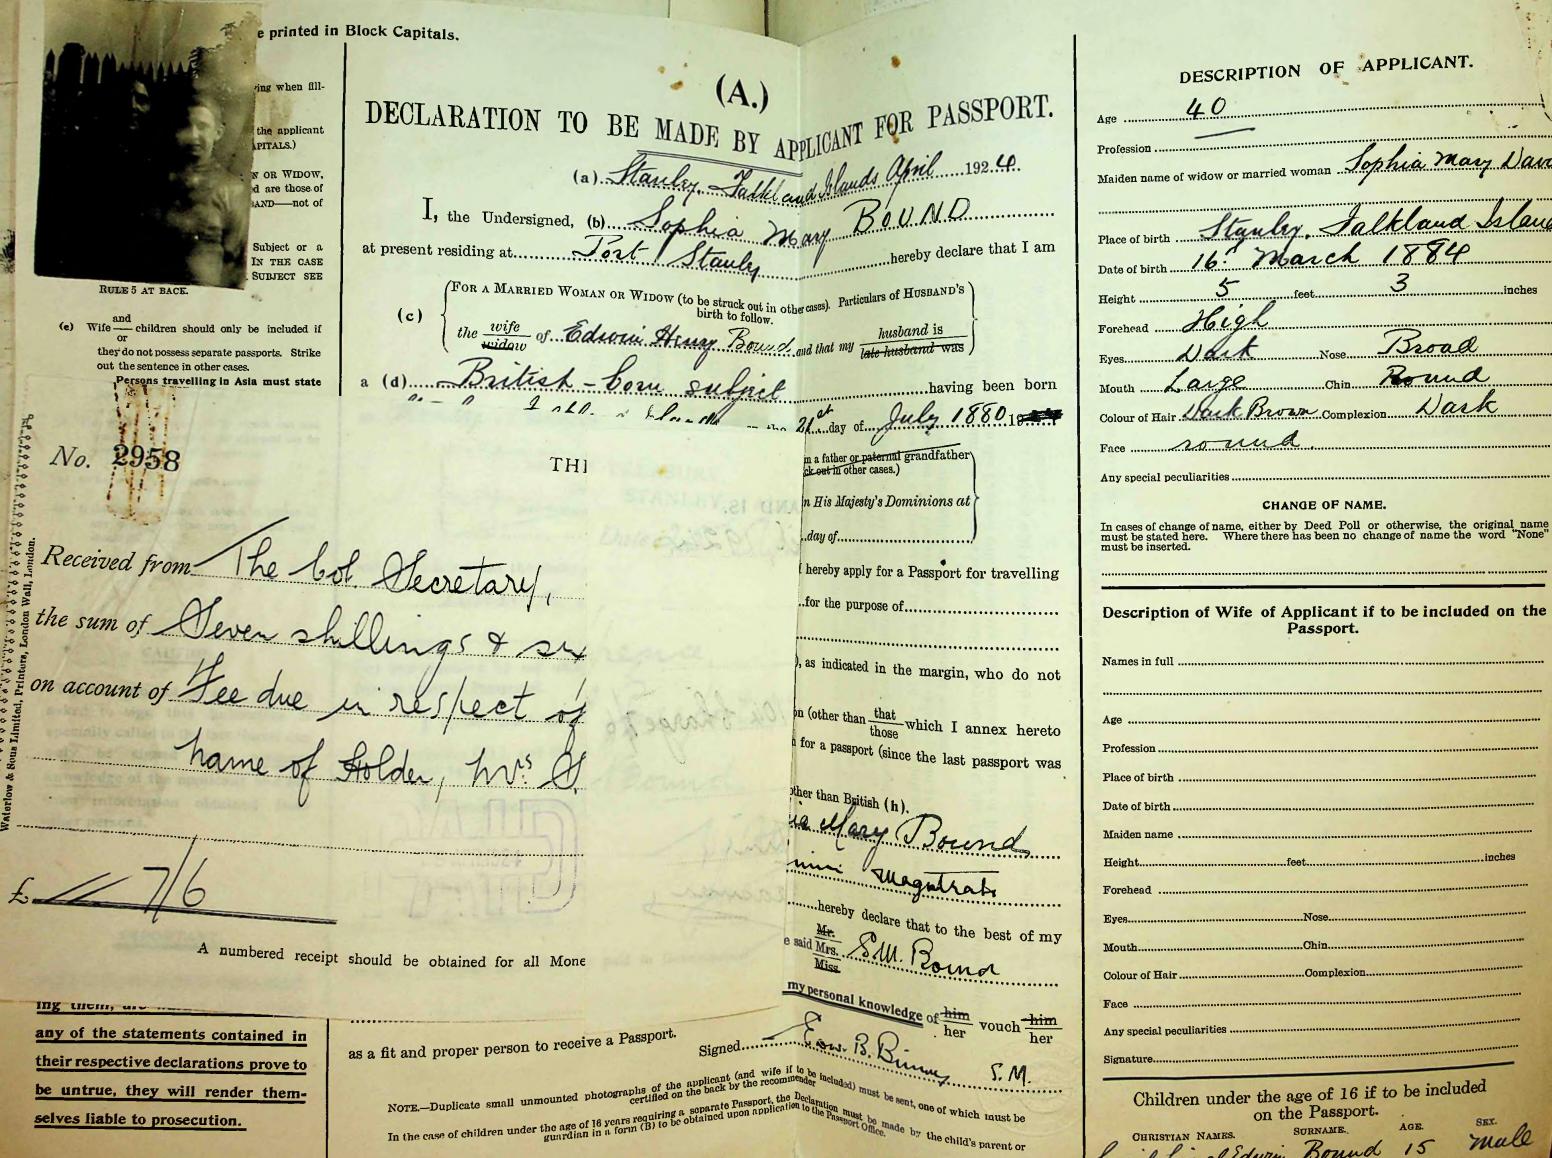

| NAME                               | ISSUE DATE  | AGE | PLACE OF BIRTH                  | DOB         | OCCUPATION           | GOING TO                      | REASON/DETAILS                                                                             | OTOTIO | PHOTO | PAGE |
|------------------------------------|-------------|-----|---------------------------------|-------------|----------------------|-------------------------------|--------------------------------------------------------------------------------------------|--------|-------|------|
| BONNER, Iva Kathleen<br>Gwendoline | 05 May 1924 | 28  | San Carlos, Falkland<br>Islands | 17 May 1895 |                      | UK via Chile                  | Pleasure                                                                                   | N      | 1     | 67   |
| BOUND, Cyril Lionel Edwin          | 19 Sep 1919 | 11  |                                 |             |                      |                               | Son of Edwin Henry BOUND                                                                   | Y      |       | 52   |
| BOUND, Cyril Lionel Edwin          | 25 Apr 1924 | 15  |                                 |             |                      | UK                            | Son of Sophia Mary BOUND                                                                   | Y      |       | 58   |
| BOUND, Edwin Henry                 | Apr 1924    | 43  | Stanley, Falkland<br>Islands    | 21 Jul 1880 | Foreman of works etc | UK                            |                                                                                            | Y      |       | 51   |
| BOUND, Edwin Henry                 | 19 Sep 1919 |     |                                 |             |                      | UK                            | Restrictions on the issue of passports for outward journeys from the UK are still in force | Y      |       | 52   |
| BOUND, Edwin Henry                 | 25 Apr 1924 | 43  | Stanley, Falkland<br>Islands    | 21 Jul 1880 | Foreman of works etc |                               | Husband of Sophia Mary BOUND                                                               | 1      | 1     | 58   |
| BOUND, Mrs                         | 19 Sep 1919 |     |                                 |             |                      |                               | Wife of Edwin Henry BOUND                                                                  | Y      |       | 52   |
| BOUND, Sophia Mary                 | 25 Apr 1924 | 40  | Stanley, Falkland<br>Islands    | 16 Mar 1884 |                      | UK                            | None given                                                                                 | Y      |       | 58   |
| BOWLES, Charlotte<br>Caroline      | 11 Mar 1924 | 67  | Bath, England                   | 11 Apr 1856 |                      | England                       | Wife of George John BOWLES                                                                 | N      | 1     | 25   |
| BOWLES, George John                | 11 Mar 1924 | 58  | Bath, England                   | 16 Jul 1865 | Storekeeper          | England                       | Residence                                                                                  | N      | 1     | 25   |
| BRASIER, Irene                     | 19 Jun 1924 | 42  | Cork                            | 12 Sep 1881 |                      |                               | Maiden name of Irene HOCKLY                                                                | Y      |       | 70   |
| BROWN, Edith                       | 18 Apr 1924 | 25  | Old Southgate, N<br>London      | 31 Aug 1898 |                      |                               | None given                                                                                 | Y      |       | 57   |
| BROWN, James E                     | 18 Apr 1924 |     | North London                    | 13 Dec 1891 |                      |                               | Husband of Edith BROWN                                                                     | Y      |       | 57   |
| BUTLER, Joseph                     | 27 Mar 1924 |     | Stanley, East<br>Falkland       |             |                      |                               | Husband of Margaret BUTLER                                                                 | I      | 1     | 38   |
| BUTLER, Margaret                   | 27 Mar 1924 | 46  | Aberdeen                        | 13 Feb 1878 |                      | Scotland                      | Holiday                                                                                    | Y      |       | 38   |
| CAREY, Theresa Louisa              | 29 Mar 1924 | 47  | Stanley, Falkland<br>Islands    | 11 Mar 1876 |                      |                               | Maiden name of Theresa Louisa<br>ROBERTSON                                                 | Y      |       | 45   |
| CHOULES, Reginald<br>Thomas        | 27 Mar 1924 | 22  | Lambourn,<br>Woodlands          | 14 Aug 1901 | Farm labourer        | UK                            | Holiday                                                                                    | Y      |       | 36   |
| CLAYTON, Edith Mary                | 28 Dec 1923 | 42  | Liverpool, England              | 17 Apr 1881 |                      |                               | Maiden name of Edith Mary BASELEY                                                          | Y      |       | 4    |
| CREAMER, John Denis                | 11 Mar 1924 | 26  | Kilburn, London                 | 09 Oct 1897 | Accountant           | England                       | Leave granted by the FIC Ltd, Stanley, FI                                                  | N      |       | 23   |
| CREAMER, John Denis                | 11 Mar 1924 | 26  | Kilburn, London                 | 09 Oct 1897 | Accountant           | Liverpool via<br>Montevideo & | Returning home on leave granted by my employee the FIC Ltd                                 | N      | 1     | 24   |