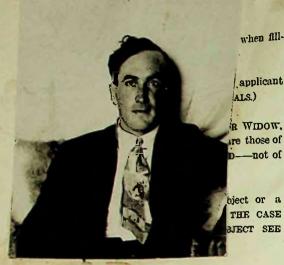

sfer of the transfer of the transfer of the transfer of the transfer of the transfer of the transfer of the transfer of the transfer of the transfer of the transfer of the transfer of the transfer of the transfer of the transfer of the transfer of the transfer of the transfer of the transfer of the transfer of the transfer of the transfer of the transfer of the transfer of the transfer of the transf

Given at Government House, Stanley, Falkland Islands, this o

2=

day of april

1969.

Widanglan James.

Governor, Falkland Islands.

PHOTOGRAPH OF BEARER.

N.B.—In the event of the Bearer being in the United Kingdom and desiring to return to this Colony he is required to produce this Certificate for visé by the Colonial Office, London, to enable him to obtain a Passport.

Karlowpen Simbon





they do not possess separate passports. Strike



DECLARATION TO BE MADE BY APPLICANT FOR PASSPORT.

(a) Standay 14 th april 1924

I, the Undersigned, (b) Finley Morrison
at present residing at Standy Halkland Hands hereby declare that I am

(c)

a (d) Bretish Born Subject having been born at Rareon Cast Falkland on the 15 day of February 1888

FOR PERSONS BORN ABROAD, who derive British nationality from a father or paternal grandfather both within His Majesty's Deminions. (To be struck out in other cases) paternal grandfather having been born within His Majesty's Dominions at on the.....day of.....

and not having lost the status of British Subject thus acquired, I hereby apply for a Passport for travelling

dren under the age of 16), as indicated in the margin, who do not

already in m