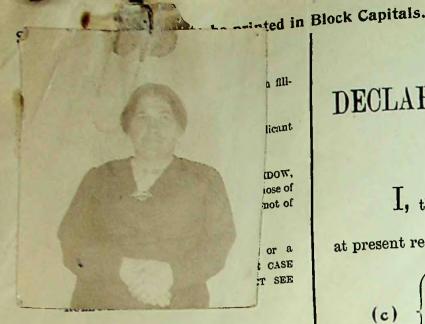

|

Children under the age of 16 if to be included on the Passport.

CHRISTIAN NAMES.

SURNAME.

AGE. SE

A numbered receipt should

nality other than British (h). Thereby declare that to the best of my from my personal knowledge of him her vouch him

Maiden name of widow or married woman the Droppat Copies Chinder class Any special peculiarities laght undentation Pu CHANGE OF NAME. In cases of change of name, either by Deed Poll or otherwise, the original name must be stated here. Where there has been no change of name the word "None" must be inserted. Vous Description of Wife of Applicant if to be included on the Passport. Date of birth Moiden name Colour Children under the age of 16 if to be included on the Passport



children should only be included if they do not possess separate passports. Strike

Persons travelling in Asia must state the routes to be followed.

(f) The words in brackets to be struck out and initialled in cases where the applicant has no previous passport in his possession.

DECLARATION TO BE MADE BY APPLICANT FOR PASSPORT.

(a) Staule 71 26" March 1924

I, the Undersigned, (b) Margaret Mokenzie (McKENZIE) ......hereby declare that I am at present residing at......Slauler

(FOR A MARRIED WOMAN OR WIDOW (to be struck out in other cases). Particulars of Husband's birth to follow. the wife of Clesaudes hickengie and that my husband is

(d) British Born subject having been born

FOR PERSONS BORN ABROAD, who derive British nationality from a father or paternal grandfather born within Hi