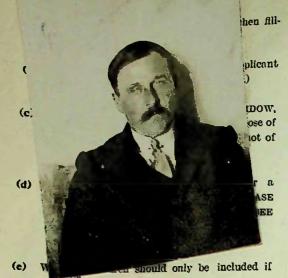

## DECLARATION TO BE MADE BY APPLICANT FOR PASSPORT.

(a) Port Stanley Falkland Islando 1923.

I, the Undersigned, (b) Harry DUFFIN at present residing at ... fort . Hanley Julhlands Islands ..... hereby declare that I am

FOR A MARRIED WOMAN OR WIDOW (to be struck out in other cases). Particulars of Husband's birth to follow. 

a (d) British born Lubject having been born at Banngstoke Hampshire England on the 26 day of January 18985

I declare that I have no Passport already in my possession (other than that those which I annex hereto cancellation (f)), and that I have made no other application for a passport (since the last passport was ued to me (g)).

I further declare that I do not possess any nationality other than British (h).

Signed Harry DUFPIN

TAND I, the Undersigned, Wenny Wherbert Russell Gresham Sauley, Galklan Islands hereby declare that to the best of my

ersonal knowledge and belief the above-made Declaration of the said Mrs. Harry Du

is true, and that I can from my personal knowledge of him her

a fit and proper person to receive a Passport.

sess separate Passports)

on the Passport. CHRISTIAN NAMES.

| Are 34 years (8 months)                                                                                                                                                       |
|-------------------------------------------------------------------------------------------------------------------------------------------------------------------------------|
| Age 37 years (8 months).  Profession Labourer                                                                                                                                 |
| Maiden name of widow or married woman                                                                                                                                         |
|                                                                                                                                                                               |
| Place of birth Basingstoke Hampshire England  Date of birth 26 d familiary 18.85                                                                                              |
| Date of hirth 21 d of January 18.85                                                                                                                                           |
| Heightinches                                                                                                                                                                  |
| Forehead High                                                                                                                                                                 |
| Eyes Brown Nose High Mouth small Chin pointed                                                                                                                                 |
| Mouth mall Chin pointed                                                                                                                                                       |
| Colour of Hair Kauri Complexion Kreak                                                                                                                                         |
| Face Long                                                                                                                                                                     |
| Any special peculiarities                                                                                                                                                     |
| CHANGE OF NAME.                                                                                                                                                               |
| In cases of change of name, either by Deed Poll or otherwise, the original name must be stated here. Where there has been no change of name the word "None" must be inserted. |
|                                                                                                                                                                               |
| Description of Wife of Applicant if to be included on the                                                                                                                     |

Passport.

Jane DUFFIN

Place of birth horth arm Halkland Island

of hovember 18 BB

Children under the age of 16 if to be included

- (a) Insert Date, and Town where staying when filling in the form.
- (b) Christian Names and Surname of the applicant in full. (Surname in BLOCK CAPITALS.)
- (c) In the case of a MARRIED WOMAN OR WIDOW, the particulars of birth required are those of her HUSBAND OR LATE HUSBAND—not of the applicant herself.
- (d) State whether a British-born Subject or a naturalized British Subject. IN THE CASE OF A NATURALIZED BRITISH SUBJECT SEE RULE 5 AT BACK.
- (e) Wife and children should only be included if they do not possess separate passports. Strike out the sentence in other cases.
  - Persons travelling in Asia must state the routes to be followed.
- (f) The words in brackets to be struck out and initialled in cases where the applicant has no previous passport in his possession.
- (g) Or has not previously held a passport.
- (b) If the applicant is also a subject or citizen of any other State the name of such State should be given.