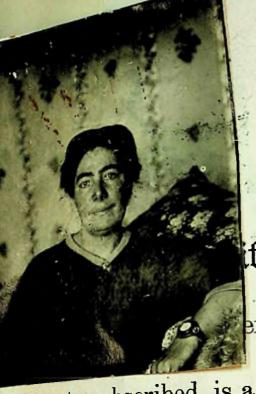

|

Children under the age of 16 if to be included on the Passport.

CHRISTIAN NAMES.

Signature horothe

SURNAME.

Newny

AGE.

SB.





ty that Edwin Henry Bound

er of this certificate, whose signature is

with his wife and son hereto subscribed, is a British-born subject proceeding, from the

Falkland Islands to Question huited Kingdom

Given at Government House, Stanley, Falkland Islands, this

day of September 1919.

Withough James.

Governor, Falkland Islands.

PHOTOGRAPH OF BEARER.

Cyvil Lionel Edwin Bound, age 11 years.

N.B.—In the event of the Bearer being in the United Kingdom and desiring to return to this Colony he is required to produce this Certificate for visé by the Colonial Office, London, to enable him to obtain a Passport.

Restrictions on the issue of passputs for outsand jounces for the livited Kingdon are still in force -

Edwin Herry Bound Signature of Bearer.

staying when fill-

of the applica