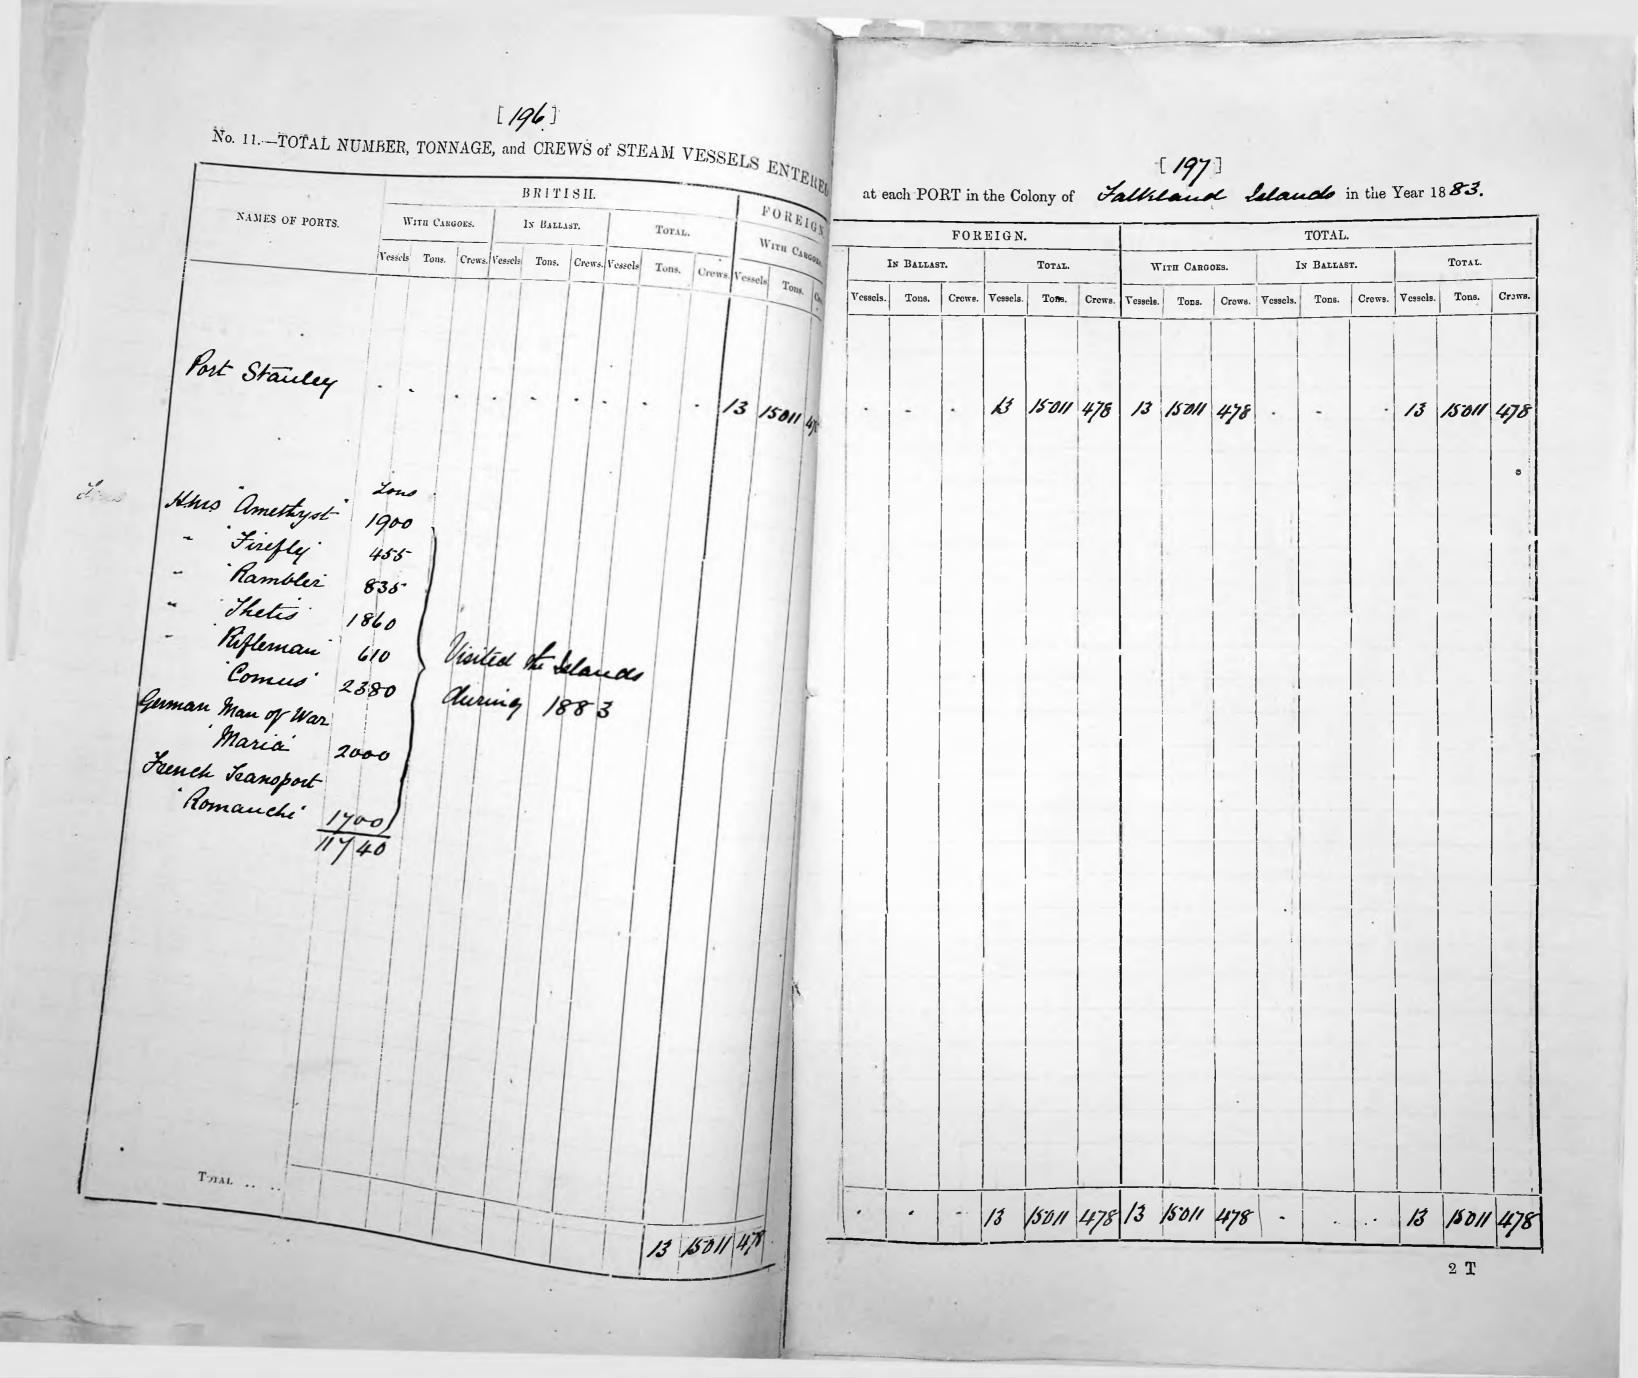

| 1          | 923       | 15-    | 7        | 1.001  | 105    | 22    | 15-199    | 317          |        | 071       | 11-     | 107      | 16122                       |     |



### r Incin

|                      | THE               | BRITISH.              | ·X ****                | FOREIGN.                 | at each PORT in the Colony of Fall            |                      | TOTAL.   | TOTAL.                   |
|----------------------|-------------------|-----------------------|------------------------|--------------------------|-----------------------------------------------|----------------------|----------|--------------------------|
| NAMES OF PORTS.      | WITH CARGOES.     | IN BALLAST.           | Toral.                 | WITH CABGOES.            | IN BALLAST. TOTAL.                            | WITH CARGOES.        |          | s. Vessels. Tons. Crew . |
| 10 I - 100 - 10 - 10 | Vessela Tons. Cro | ws. Vėssėls Tons. Cro | ws. Vessels Tons. Crow | w