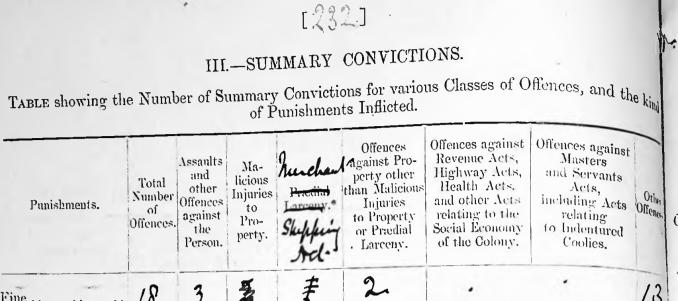

|                                                                        |
| 'Total Number of Persons<br>Summoned or Apprehended                                                                                                                                                                                                              |                                                                                                      | 2                                                 | 24.                                          | ···· l.se                                                              |

Note .- Purely Civil Cases in which Magistrates exercise jurisdiction are not to be included in this or the following table. \* See foot-note (\*\*) above.

-



2 Z 2



2 15 Note.—Where there has been an Appeal from the Magistrate's decision the case is to be entered as finally decide and not necessarily according to the Magistrate's original decision. \* See foot-note on previous page.

Z

l

3

Δ

18

3

Fine .. .. ..

Imprisonment, in lieu

Peremptory Imprisonremptory Imprison-

Whipping .. .. Bound over with or

without sureties, or

other trivial punish-

Total ..

••

ment

2

of fine or surety ...

..

. . .

## IV.\_\_INDICTMENTS AND INFORMATIONS IN THE SUPERIOR COURTS.

Including Courts analogous to the Courts of Quarter Sessions in England—*i.e.*, District Courts.

|