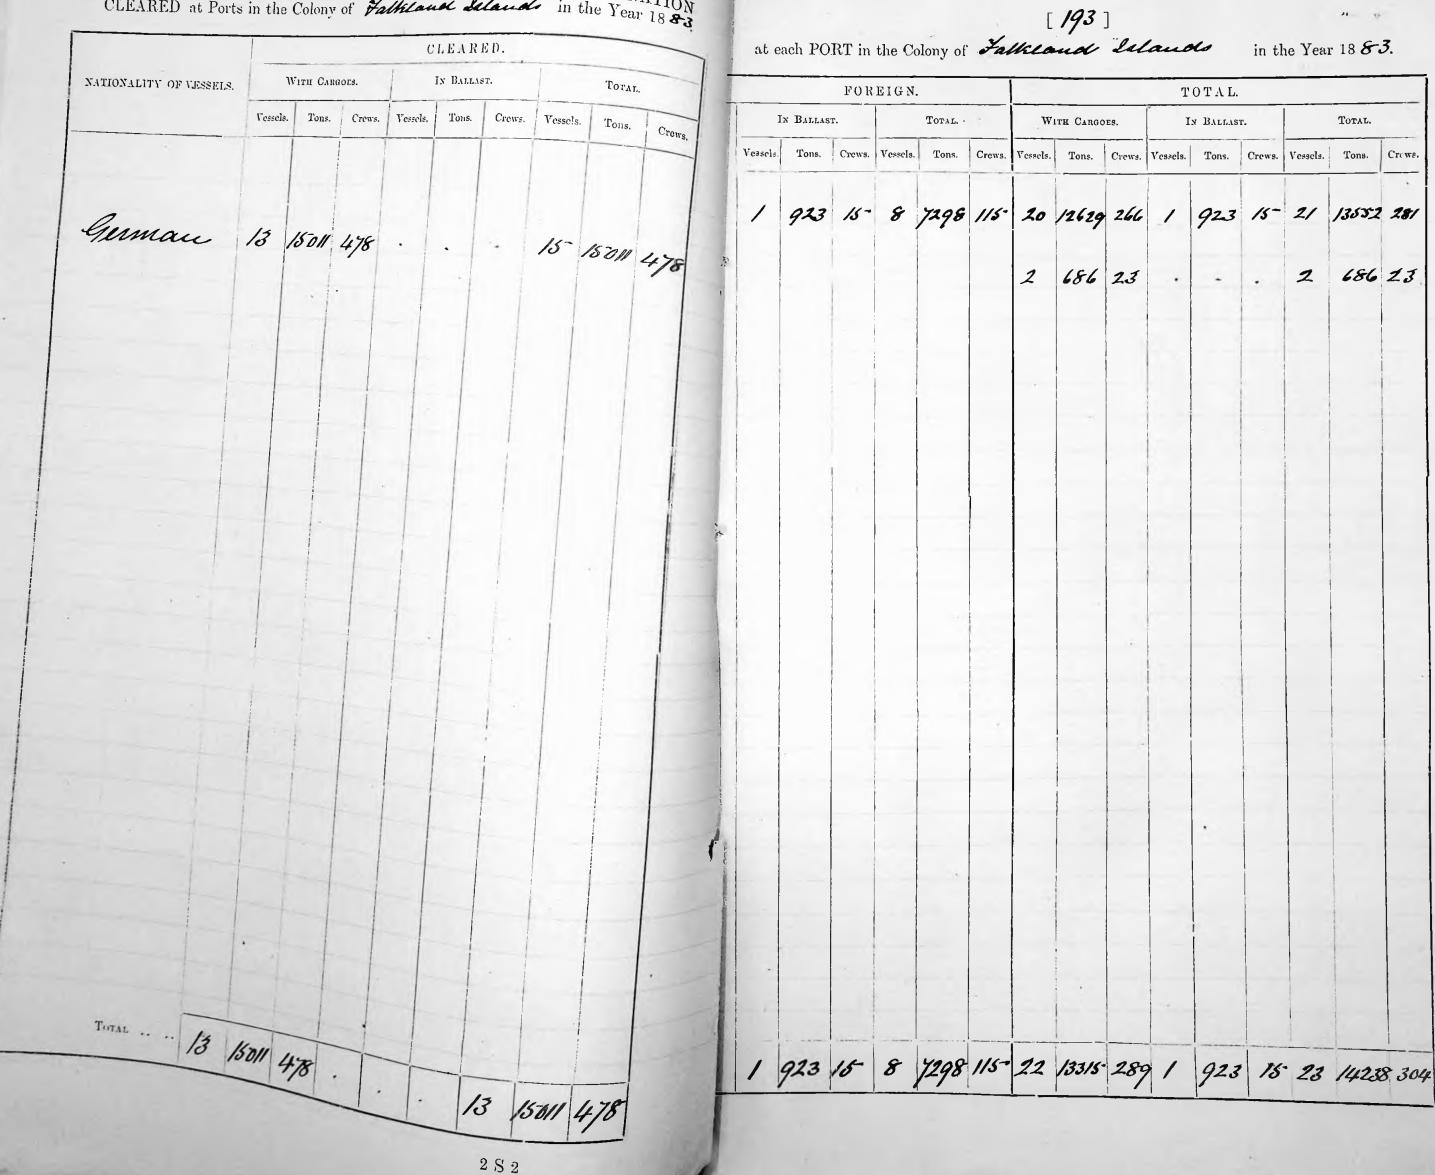

|
|     |       |         |          |        |         |        |        | _       |          |        |
|     |       |         |          |        |         |        |        |         |          |        |
|     |       |         |          |        |         |        |        |         |          |        |
|     |       |         |          |        |         |        | -      |         |          |        |
|     |       |         |          |        |         |        |        |         | 1-1      |        |
|     | -     |         |          |        |         |        | 1      |         |          |        |

. 15-6940 189 7 6375-100

[ 191]

No. 8. -NUMBER, TONNAGE, and CREWS of STEAM VESSELS of EACH NATION CLEARED at Ports in the Colony of Falkland Islands in the Year 18 83



The second se

|        | Т        | OTAL.    |        |          |       |        |  |  |  |
|--------|----------|----------|--------|----------|-------|--------|--|--|--|
| DES.   | I        | N BALLAS | г.     | TOTAL.   |       |        |  |  |  |
| Crews. | Vessels. | Tons.    | Crews. | Vessels. | Tons. | Crows. |  |  |  |
|        |          |          |        |          |       |        |  |  |  |
| 2.66   | 1        | 923      | 15-    | 21       | 13552 | 281    |  |  |  |
| 23     |          | -        |        | 2        | 686   | 23     |  |  |  |
|        |          |          | 1      | -        |       |        |  |  |  |

|     | NAMES OF PORT      |       | Wirn C    | 'ARGOES. | 1          | BRITI | S II. | 1 :     | Fotal.  |      | 111-   | ) REIGX