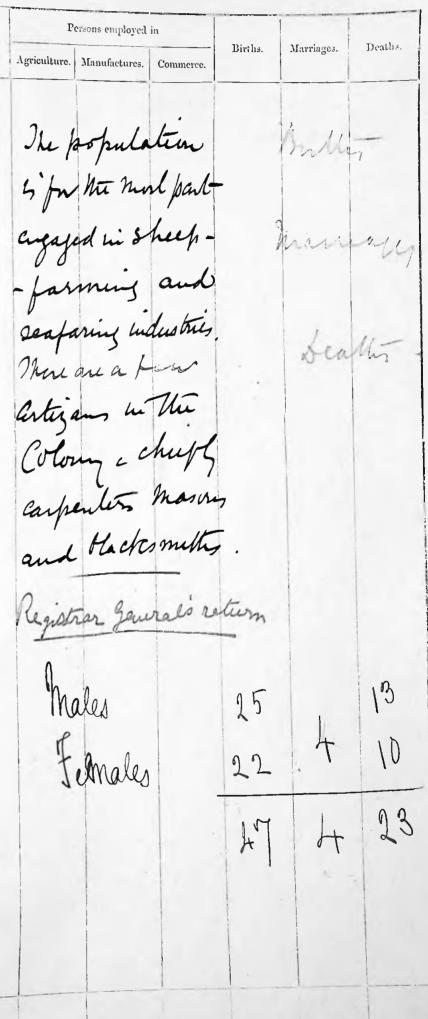

second

Sale -

Hilm 4

# [ ] 36 ] RETURN of the POPULATION, and of the

MARRIAGES, BIRTHS, and DEATHS. COLOURED POPULATION. TOTAL. Jolal Population WHITES. Aliens and Resident Strangers not included in preceding Columns. Persons employed in Area in Square Miles. Males. Males. Females. County, District, or Parish. Females. Females. Males. Agriculture. Manufactures. Stanley tourship Jand Suburban 31. 255 253 . . 255 253 district. 508. 152. argaged in sheep -Lafonia East falkland 1094 104 40 . - 104 48 -farming and 373. seafaring industries. Other Dutricts in this 975 23/ 142 . 23/ 142 Part Halkland. There are a first artigans in The 381 West-Falkland 2175 256 125 . 256 125 and adjacent Islands. 96 Colonial Skipping Casual Shipping 13.43.43 males Fimales 4275 976 577 . 1553 577 976

[ 137]





[ ]40] MISCELLANEOU 14/1 NUMERICAL RETURNS No. of Persons connected with Friendly Societics. No. of Depositors in Savings Banks. No. of Friendly Societies. Perso paying diso Taxes Freeholders. No. of Savings Banks. Persons living in Villages built since tho Emancipation. County, District, or Parish. No. of Immigrants. Paupers. No. of Emigrants. Cl emp Agr County Pors Situid of Stanley. hil bu ... hil . hel. / 18.59. 0 6 St The 9

| ren                   |          | <br>_ |    |
|-----------------------|----------|-------|----|
| ren<br>Id in<br>turo. | Remarks. | <br>_ |    |
|                       |          |       |    |
|                       |          |       | Ì. |
|                       |          |       | 1  |
|                       |          |       | 0  |
|