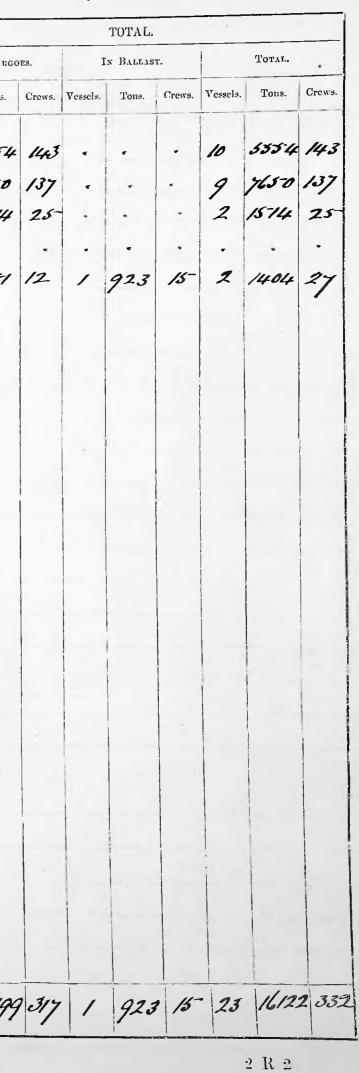

|                    |                     |                 |         |          |       |         |                     |        |         | -                  | TAY AND |    | -        |           | 11- | 4     |                      | 105     | - 17 | 1510     |
|                                                                                                                 | Тотал //                                                               | 91.                | 28 2                | 17              |         | •  •     | 10    | 91.     | 28 2                | 17 4   | 6 6     | 9                  | 20                                          | _  | /        | 923       | 15  | /     | 6994                 | ( 103   |      | yory;    |

### [ 183 ]



Land

## No. 3.-NUMBER, TONNAGE, and CREWS of STEAM VESSELS ENTERED at PORTS

[ /85] in the Colony of Falkland Island from each Country, in the Year 1883.

|                              |         |          |        | BR      | ITIS   | H.     |         |        |        |         | REIG      |           | -        | -        |          | FOF    | REIGN   | ť.     |        |          |          |    |
|------------------------------|---------|----------|--------|---------|--------|--------|---------|--------|--------|---------|-----------|-----------|----------|----------|----------|--------|---------|--------|--------|----------|----------|----|
| COUNTRIES<br>WHENCE ARRIVED. | Wu      | TH CARGO | es.    | Ix      | BALLAS | r      |         | TOTAL. |        | WII     | TH CARGON | -