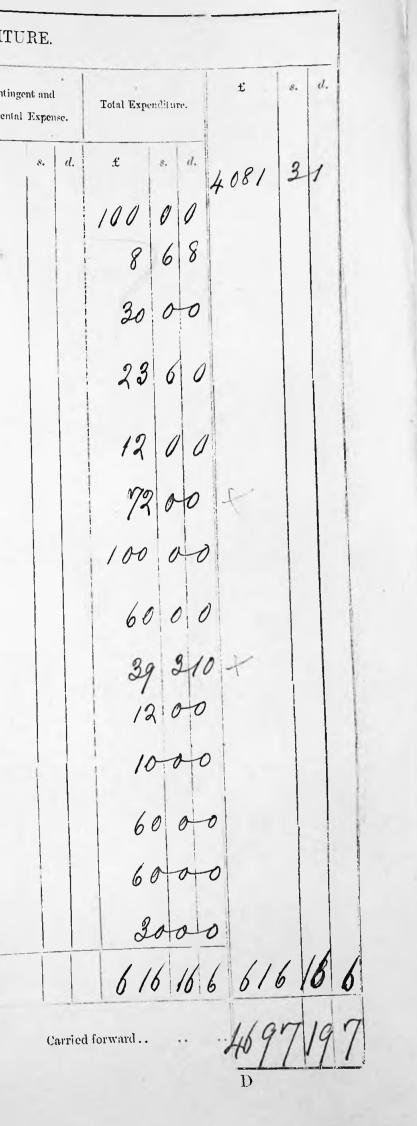

| Contingent and<br>cidental Expense. | Total Exp         | enditu     | re. | £.  |    | 8. | d.        | 2  |
|-------------------------------------|-------------------|------------|-----|-----|----|----|-----------|----|
| £ s. d.                             |                   | 8.         | d.  |     |    |    |           | 1  |
| due Cro                             | um Aq             | en         | 6   | 108 | 4  | 16 | 6         | 1  |
|                                     | 1000              |            |     |     |    |    |           | -  |
|                                     | 286               |            |     |     |    |    |           | ł  |
|                                     | 85-               | 8          | 4   |     |    |    | 1         | î  |
|                                     | 192               | 2          | 0   |     |    |    |           |    |
|                                     | 300               | 0          | 0   |     |    |    |           |    |
|                                     | 192<br>300<br>200 | 0          | 0   |     |    |    |           | 10 |
|                                     | 123               | 2          | 6   |     |    |    | -         | Ì  |
|                                     |                   |            |     |     |    |    |           |    |
|                                     | 300               | 0          | 0   |     |    |    |           |    |
|                                     | 300<br>170<br>339 | 0          | 0   |     |    |    |           |    |
|                                     | 339               | 13         | 4   |     |    |    |           | 1  |
|                                     |                   | (<br> <br> |     |     | •  |    |           |    |
|                                     |                   |            |     |     |    |    |           |    |
|                                     |                   |            |     |     |    |    | Wilson A. |    |
|                                     |                   |            |     |     |    | -  |           | -  |
|                                     | 2996.             | 6.         | 4   | 299 | 6. | 6. | 7.        |    |
|                                     | orward            |            |     | 40  |    |    | !         | 1  |

|             | [28]                         | NE'I    | C REVENUE | and | EXPENDITURE—continued.                                                                                                                                               |                  | [29]       |
|-------------|------------------------------|---------|-----------|-----|----------------------------------------------------------------------------------------------------------------------------------------------------------------------|------------------|------------|
|             | Sterling.<br>Brought forward | £ s. d. | ž s.      | d   |                                                                                                                                                                      |                  | EXPENDI    |
| INCIDENTAL, |                              |         |           | 0   | Ordinary and Fixed Expense of the Departm                                                                                                                            | nents of Governi | ment. Cont |
|             | -                            |         |           |     | Sterling.<br>Brought forward                                                                                                                                         | £ s.             | d. £       |
| •           |                              |         |           |     | Presbyterian minister                                                                                                                                                | 100 0            | 8          |
|             |                              |         |           |     | Schoolmistress                                                                                                                                                       | 30 0             | 0          |
|             |                              |         | •         |     | Presbyterian ministr<br>Presbyterian ministr<br>Roman Catholic Priest<br>Schoolmistress<br>Assistant Leacher<br>Servior School<br>Assistant Jeacher<br>Lufant School | 23 6             | 5 0        |
|             |                              |         |           |     | Rosistant Teacher<br>Infant School                                                                                                                                   | 12 0             | 00         |
| -           |                              |         |           |     | Commissioner of accounts                                                                                                                                             | 72 0             | 00         |
|             |                              |         |           |     | Goverment Pilot<br>Gavler                                                                                                                                            | 1000             | 0-0        |
|             |                              |         |           |     | Entra Worders (gave)                                                                                                                                                 |                  | 3 10       |
|             |                              |         |           |     | Court Reeper                                                                                                                                                         | 12               | 00         |
|             |                              |         |           |     | Entra Warders (Gaol)<br>Court Reeper<br>Parish Clerk +<br>Secton                                                                                                     | 10               | 00         |
|             |                              |         |           |     | Office messenger<br>barter                                                                                                                                           | Ŭ                | 00         |
|             |                              |         |           |     | fordener.                                                                                                                                                            | 30               |            |
| Total Incid | dental Revenue               |         |           |     | Total Expense of Civil Establishment                                                                                                                                 | 111              | 16 6       |
|             | Carried forward              |         |           |     | ,                                                                                                                                                                    |                  |            |
|             |                              | -       |           |     | 1                                                                                                                                                                    |                  | ×          |