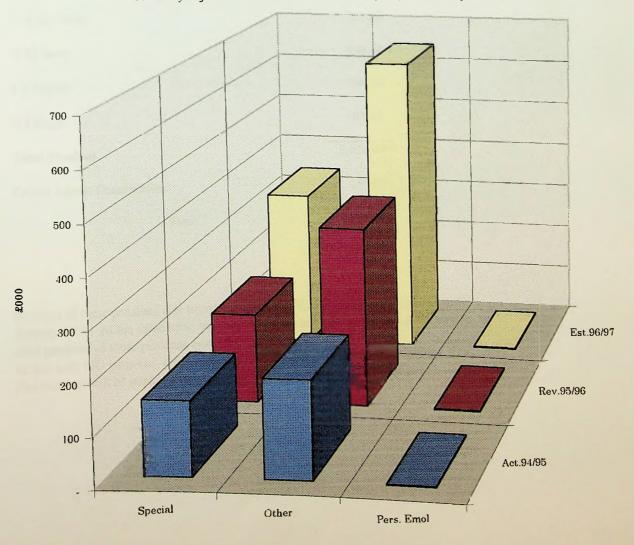

#### 995 EXPENDITURE

4

4

;

|                |       |                                                                                                | Actual<br>1983/84<br>£ | Approved<br>Estimate<br>1984/85<br>£ | Revised<br>Estimate<br>1984/85<br>£ | Estimate<br>1985/86<br>£ |
|----------------|-------|------------------------------------------------------------------------------------------------|------------------------|--------------------------------------|-------------------------------------|--------------------------|
| PERSO          | NAL 1 | emoluments                                                                                     |                        |                                      |                                     |                          |
| 995            | 310   | Salaries, Established                                                                          |                        |                                      | 0.000                               |                          |
|                |       | Staff                                                                                          | 450                    | 450                                  | 450                                 | 450                      |
|                | 311   | Duty Allowance                                                                                 | 140                    | 140                                  | 140                                 | 140                      |
|                | 312   | Acting Allowance                                                                               | 150                    | 150                                  | -                                   | 150                      |
| 995            | 313   | Entertainment Allowance<br>Magistrate South Georgia                                            | 120                    | 480                                  | 360                                 | 540                      |
| lotal          | Per   | sonal Emoluments                                                                               | 860                    | 1220                                 | 950                                 | 1280                     |
| OTHER          | CHA   | RGES                                                                                           |                        |                                      |                                     |                          |
| 995            | 601   | Telegrams and Postage                                                                          | -                      | 50                                   | -                                   | 50                       |
| 995            | 602   | Pensions                                                                                       | 5404                   | 5600                                 | 5550                                | 5600                     |
| 995            | 603   | Stamps                                                                                         | 35795                  | 60000                                | 52200                               | 70000                    |
| 995            | 604   | Contribution to Court of Appeal                                                                | -                      | 300                                  | -                                   | 300                      |
| 995            | 605   | Contribution to Central<br>Administration (Colony)                                             | 50000                  | 60000                                | 60000                               | 60000                    |
| 995            | 606   | Incidental Expenses                                                                            | 92                     | 100                                  | 40                                  | 120                      |
|                | 607   | Reimbursement to BAS for<br>services of Secretary to<br>the Antarctic Place Names<br>Committee | ;<br>24 <b>227</b>     | 10                                   |                                     | 10                       |
| 995            | 608   | Contribution to Falkland<br>and South Atlantic Appeal                                          | .s1856                 | 2000                                 | 4310                                | 10                       |
| 995            | 609   | Bad debts written-off                                                                          | -                      | -                                    | -                                   | 20                       |
| [ota]          | 0th   | er Charges                                                                                     | 117374                 | 128060                               | 122100                              | 136110                   |
| SPECI          | AL E  | XPENDITURE                                                                                     |                        |                                      |                                     |                          |
| 995            | 801   | Installation Automatic<br>Weather Station                                                      | -                      | 55000                                | -                                   | 67500                    |
| 995            | 302   | Reinstatement of shore<br>facilities at Grytviken<br>for marine biological<br>research         | _                      | 10                                   |                                     | 10                       |
| <del>്</del> 5 | 803   | Ecological studies into<br>tussac grass and its<br>Agricultural applications                   | -                      | 29000                                | 5820                                | 30200                    |
| 995            | 804   | Geological map of South<br>Georgia                                                             | -                      | 20650                                | -                                   | 19950                    |
| 995            | 805   | Ameripex Exhibition                                                                            | -                      | -                                    | -                                   | 6000                     |
|                |       | C/FWD                                                                                          |                        | 104660                               | 5820                                | 123660                   |

| 995 | EXPENDITURE |
|-----|-------------|
|-----|-------------|

|                                                                                                                                             | Actual<br>1983/84<br>£ | Approved<br>Estimate<br>1984/85<br>£ | Revised<br>Estimate<br>1984/85<br>£ | Estimate<br>1985/86<br>£ |
|---------------------------------------------------------------------------------------------------------------------------------------------|------------------------|--------------------------------------|-------------------------------------|--------------------------|
| BROUGHT FORWARD                                                                                                                             | -                      | 104,660                              | 5,820                               | 123,660                  |
| 995 806 Two Electric Fan Heaters<br>995 807 Public Seal<br>Contribution to British<br>Antarctic Survey for main-<br>taining BAS presence at | -                      | :                                    | :                                   | 60<br>2,500              |
| South Georgia                                                                                                                               | 13,705                 | -                                    | -                                   | -                        |
| Total Special Expenditure                                                                                                                   | 13,705                 | 104,660                              | 5,820                               | 126,220                  |

SUMMARY OF EXPENDITURE

e

1

|                     | Actual<br>1983/84<br>£ | Approved<br>Estimate<br>1984/85<br>£ | Revised<br>Estimete<br>1984/85<br>£ | Estimate<br>1985/86<br>£ |
|---------------------|------------------------|--------------------------------------|-------------------------------------|--------------------------|
| Personal Emoluments | 860                    | 1,220                                | 950                                 | 1,280                    |
| Other Charges       | 117,374                | 128,060                              | 122,100                             | 136,110                  |
| Special Expenditure | 13,705                 | 104,660                              | 5,820                               | 126,220                  |
| Total Expenditure   | 131,939                | 233,940                              | 128,870                             | 263,610                  |
| ESTABLISHMENT       |                        |                                      |                                     |                          |