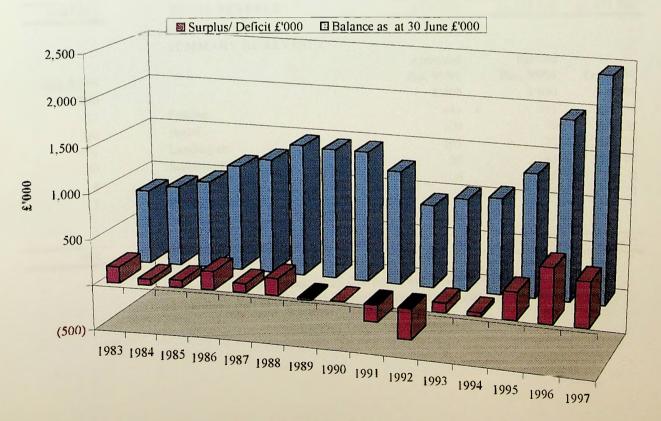

| 97          | 1.271      |
| 1988   | 306     | 119          | 187         | 1,458      |
| 1989   | 220     | 241          | (21)        | 1.437      |
| 1990   | 272     | 271          | i           | 1,438      |
| 1991   | 529     | 714          | (185)       | 1.253      |
| 1992   | 283     | 623          | (340)       | 913        |
| 1993   | 327     | 225          | 102         | 1.015      |
| 1994   | 670     | 630          | 40          | 1.055      |
| 1995   | 648     | 347          | 301         | 1.356      |
| 1996 * | 1.164 # | 563 #        | 601         | 1,957      |
| 1997 * | 1.475   | 982          | 492         | 2,450      |
|        |         |              |             |            |

\* estimated

# Adjusted for revenue refunded £120,064, to aid comparison



#### ESTIMATES 1996/97

#### REVENUE

| Actual<br>1994/95 |      |                               | Approved<br>Estimate<br>1995/96 | Revised<br>Estimate<br>1995/96 | Estimate<br>1996/97 |
|-------------------|------|-------------------------------|---------------------------------|--------------------------------|---------------------|
| £                 | Code | Description                   | £                               | £                              | £                   |
| 60,156            | 0001 | Landing Charges               | 63.000                          | 34,028                         | 31,000              |
| -                 | 0009 | Recovery of Overpayments      | 10                              | -                              |                     |
| 139,726