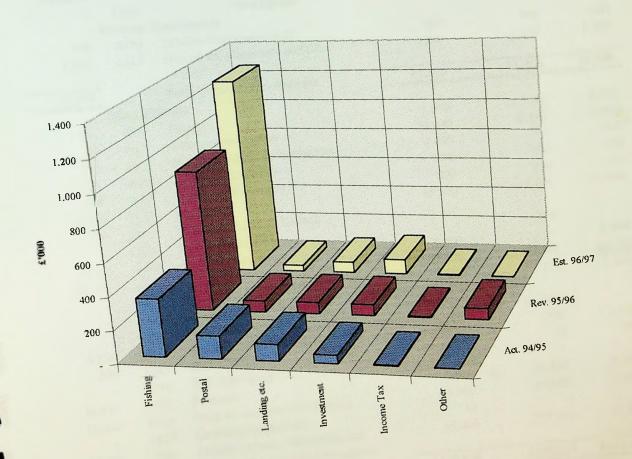

|
| 50                |      | Investment                    | 65                              | 68                             | 95                  |
| 4                 |      | Income Tax                    | 4                               | 5                              | 5                   |
| 1                 |      | Other                         | I                               | 68                             | 1                   |
| 648               |      | TOTAL REVENUE                 | 718                             | 1,164                          | 1,475               |

\*Revised Estimate includes £120,064 which was refunded, see below # Summary figures adjusted for revenue refunded £120,064, to aid comparison

ESTIMATES 1996/97

REVENUE

and and

1



pw/SGSSIEST.XLS/04/09/96

### SOUTH GEORGIA and the SOUTH SANDWICH ISLANDS ESTIMATES 1996/97

# EXPENDITURE

-

-----

募

144.00

-----

Allow and the

0

and the second se

| Actual<br>1994/95 |                |                                    | Approved<br>Estimate | Revised<br>Estimate | Estimate     |
|-------------------|----------------|------------------------------------|----------------------|---------------------|--------------|
| £                 | Code           | Description                        | 1995/96<br>£         | 1995/96             | 1996/97<br>s |
|                   | Personal       | Emoluments                         | Ĩ                    | £                   | £            |
| 448               | 0310           | Salaries Established Staff         | 600