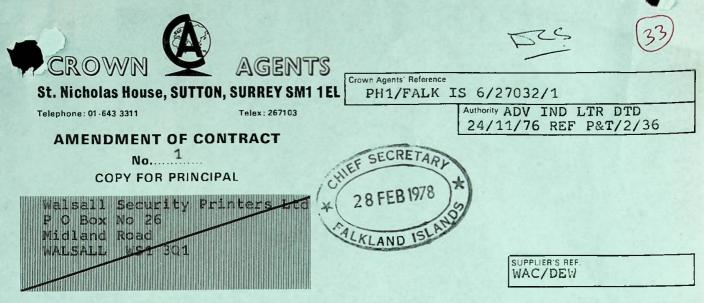

#### Our ref H1/FALK IS 3/30261

Your ref

Pot/2/15 Pot/2/38 CROWN AGENTS

FOR OVERSEA GOVERNMENTS AND ADMINISTRATIONS H Division ST. NICHOLAS HOUSE SUTTON

SURREY SM1 1EL

Date 6 December 1976 EF SECRETA 7 DFC 1970

The Chief Secretary The Secretariat Stanley FALKLAND ISLANDS SOUTH ATLANTIC

Dear Sir

#### OPENING OF NEW AERODROME STAMP ISSUE

We refer to your letter of 4 November 1976 regarding the above stamp issue.

2 Before we commission the artist to amend the artwork as you have requested, we should be grateful if you would advise whether you yet know the types of aircraft which will be using the aerodrome so that these can be incorporated into the designs.

3 With regard to your letter of 24 November (P&T/2/38) on the subject of a proposed flying boats issue I am bound to say that the idea of such an issue has considerable appeal but I would suggest that a two stamp issue should be arrived at if at all possible.

4 Bearing in mind that emphasis would need to be on the flying boat itself I am inclined to the view that a depiction of the flight route would be impractical - better by far to present a well drawn aeroplane with as much detail as possible than to try to cram too much additional information on to the stamp - unless you are not averse to a two stamp issue in which case one stamp would show the machine in all its glory and the second would be of a more general type possibly including the route and the seaplane from a different angle.

5 We look forward to receiving your reply.

Yours faithfully

Repcyat 6+7 M

M VAUGHAN for the Crown Agents

IZ/JG

Copyto Portal15