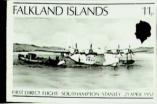

#### FLYING BOAT ISSUE

I promised in my letter of 4th November to write further about the proposed Aquila Airways flying boat issue.

2. If you consider the idea of a one stamp issue a viable one would you please give some thought to the design showing the Hudson flying boat complete with registration mark G-AGJN. We contemplate a 22p stamp, (second step of our overseas airmail rate) with a descriptive title of first direct flight Southampton to Stanley showing if possible the point of departure and arrival.

#### 3.4. 25TH. ANNIVERSARY OF THE FIRST DIRECT AIR FLIGHT TO THE FALKLAND ISLANDS:

The first direct flight to the Falkland Islands was made by Aquilla Airways with their Hudson flying boat G-AGJN. The flying boat carrying mail and passengers departed from Southampton water just after midnight on 21st. April 1952. Flying via Madiera, the Cape Verde Islands, Brazil and Montevideo, it arrived at Stanley harbour on the afternoon of 28th. April. The return trip left Stanley with mail at midday on 2nd. May and the flying boat arrived back at Southampton by 8th. May. A special cancellation was used for the mail brought back to England and also specially printed Aerogrammes were used. It is suggested that there be a set of three stamps as follows: