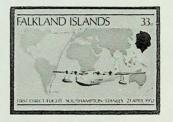

#### a. HUDSON FLYING BOAT OVER AN AERIAL VIEW OF STATLEY

MAP OF THE ROUTE

5

A map of the route from Southampton, via Madiera, Cape Verde Islands, Brazil and Montevideo to the Falkland Islands.

#### Flying Boats Stamp Issue

Thank you for the artwork of the above issue which we consider to be attractive.

- 2. There are several points we would like to make and these are :-
  - (i) it would improve the 33p stamp if two small blobs representing the Falkland Islands could be inserted in the correct geographical position so that the name Stanley appears against the Islands;
  - (ii) we prefer the emphasis to be on the First Direct flight rather than the first airmail and should be grateful if you would amend the title to read First Direct Flight Southampton - Stanley 21 April 1952:
  - (iii) as the issue will not now be released until 1978 it would be appropriate if the release date was the anniversary of the date of the arrival of the plane in Stanley i.e. the 28th April.