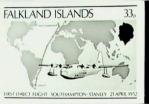

#### a. HUDSON FLYING BOAT OVER AN AERIAL VIEW OF STATLEY

MAP OF THE ROUTE

5

A map of the route from Southampton, via Madiera, Cape Verde Islands, Brazil and Montevideo to the Falkland Islands.

#### Flying Boats Stamp Issue

Thank you for the artwork of the above issue which we consider to be attractive.

- 2. There are several points we would like to make and these are :-
  - (i) it would improve the 33p stamp if two small blobs representing the Falkland Islands could be inserted in the correct geographical position so that the name Stanley appears against the Islands;
  - (ii) we prefer the emphasis to be on the First Direct flight rather than the first airmail and should be grateful if you would amend the title to read First Direct Flight Southampton - Stanley 21 April 1952:
  - (iii) as the issue will not now be released until 1978 it would be appropriate if the release date was the anniversary of the date of the arrival of the plane in Stanley i.e. the 28th April.