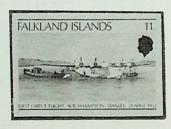

#### 3.4. 25TH. ANNIVERSARY OF THE FIRST DIRECT AIR FLIGHT TO THE FALKLAND ISLANDS:

The first direct flight to the Falkland Islands was made by Aquilla Airways with their Hudson flying boat G-AGJN. The flying boat carrying mail and passengers departed from Southampton water just after midnight on 21st. April 1952. Flying via Madiera, the Cape Verde Islands, Brazil and Montevideo, it arrived at Stanley harbour on the afternoon of 28th. April. The return trip left Stanley with mail at midday on 2nd. May and the flying boat arrived back at Southampton by 8th. May. A special cancellation was used for the mail brought back to England and also specially printed Aerogrammes were used. It is suggested that there be a set of three stamps as follows:

#### a. HUDSON FLYING BOAT OVER AN AERIAL VIEW OF STATLEY

MAP OF THE ROUTE

5

A map of the route from Southampton, via Madiera, Cape Verde Islands, Brazil and Montevideo to the Falkland Islands.

Copy of Telegram for Crown Agents

25th April, 1977

LTF CHIEFSEC PORTSTANLEY

YRTEL 19th EARLIEST RELEASE DATE FLYING BOAT ISSUE END AUGUST HOWEVER WE SUGGEST FOLLOWING STOP TELECOMMUNICATIONS END JULY NEW DEFIN AUGUST/SEPTEMBER FLYING BOATS SEPTEMBER/OCTOBER OPENING OF AIRPORT DECEMBER