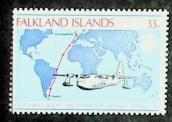

#### 3.4. 25TH. ANNIVERSARY OF THE FIRST DIRECT AIR FLIGHT TO THE FALKLAND ISLANDS:

The first direct flight to the Falkland Islands was made by Aquilla Airways with their Hudson flying boat G-AGJN. The flying boat carrying mail and passengers departed from Southampton water just after midnight on 21st. April 1952. Flying via Madiera, the Cape Verde Islands, Brazil and Montevideo, it arrived at Stanley harbour on the afternoon of 28th. April. The return trip left Stanley with mail at midday on 2nd. May and the flying boat arrived back at Southampton by 8th. May. A special cancellation was used for the mail brought back to England and also specially printed Aerogrammes were used. It is suggested that there be a set of three stamps as follows:

#### a. HUDSON FLYING BOAT OVER AN AERIAL VIEW OF STATLEY

MAP OF THE ROUTE

5

A map of the route from Southampton, via Madiera, Cape Verde Islands, Brazil and Montevideo to the Falkland Islands.

#### NO.308

YRDET 3/30261 GDEC. FLYING BOAT ISSUE. SENDING PHOTO FLYING BOAT STANLEY HARBOUT AS POSSIBILITY FOR THIRD STAMP BUT THIS MIGHT BE OVERDOING PLANE ASPECT OTHERWISE AGREE TWO STAMP ISSUE UNLESS YOU HAVE GOOD ALTERNATIVE FOR THIRD STAMP. VALUES 33p AND 11p. RETURN FLIGHT LEFT 2ND MAY WHICH MIGHT CONSIDER AS RELEASE DATE IF YOU NEED MORE TIME.