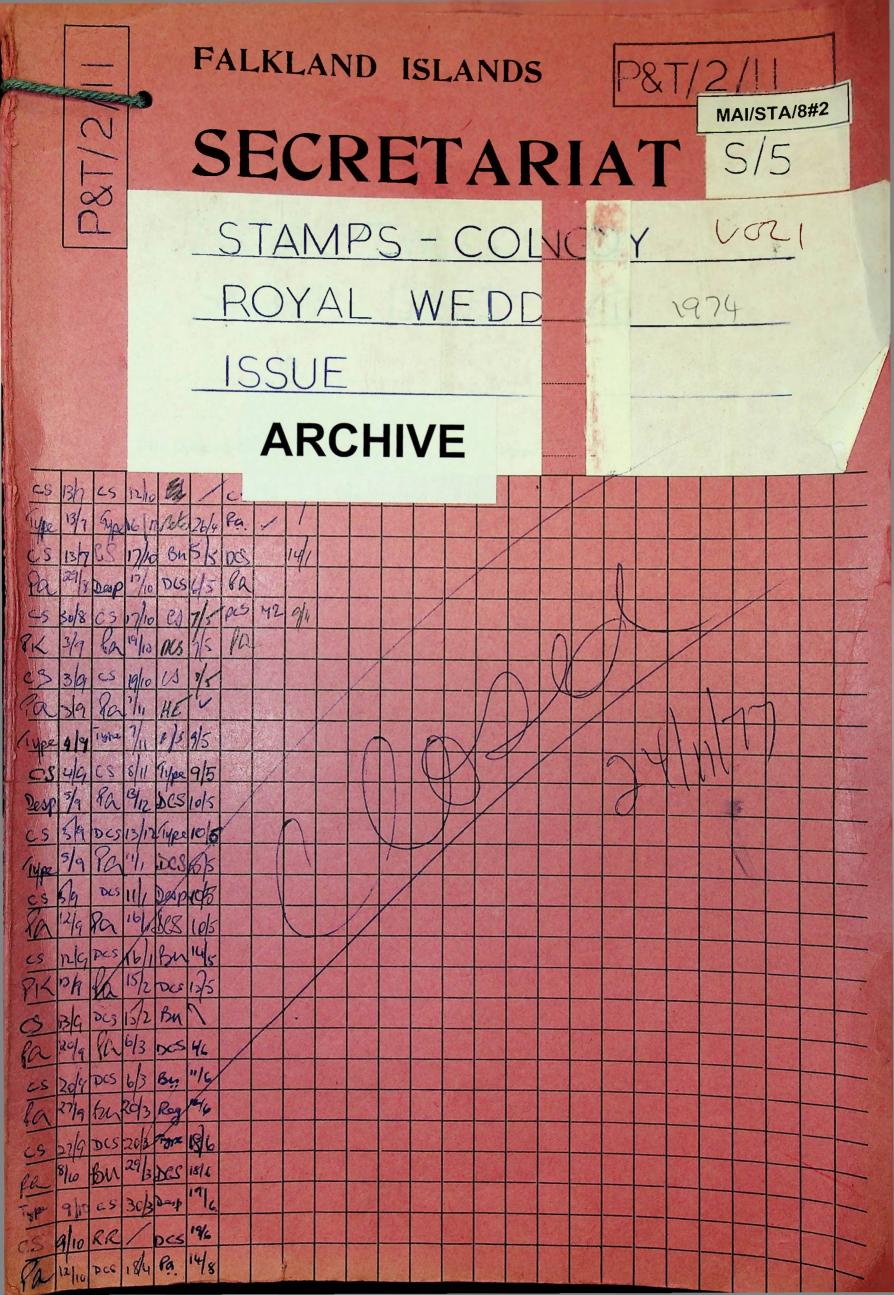

Pa By 20/3/74 61293/74  $\bigcirc$ PK P.m to see IP62 and advise stamp sales site. 18/4 Seen by Pm. 2574/24 Bu 5/5/74 (Roz) CI Red The stamps have been on display. you mentioned an idea you had of haffing the album. Is this still your wish pl? TXIR 6.5.74 Ors 11 replace aller à File CS album enclosed the The Istre I HE R.61. The Alber un mented & It (.S. by Ite Crom Aget. Premulty it ill ide. became quite valuable. It YE

open, I popor to pert it to the Caro For reffin at his . boyar This watch. pcsp 8/5 MAS/ A rung your ister and I agree /s 1. 1 2 3 3' Ber 14/3/1+ (62) Bu 6/6/74 (62) Ale: Sake Senior Click P.O. 10 p.62 details being me ment few days & 6.6.74. details being sent up within By 11. 6.74 (62)