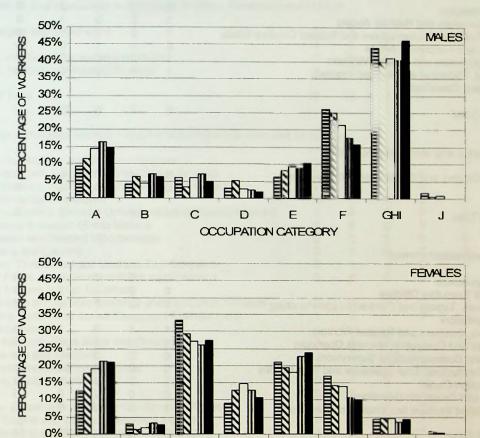

--------------|---------|--------|-----|-----|-----|-----|-----|-----|-----|-----|
| 1 2 | New Workers Seeking Employment Workers Reporting Occupations Unidentifiable or Inadequately Described | 11<br>0 | 1<br>2 | 3   | 0   | 0   | 0   | 1 2 | 0   | 0   | 0   |
| 3   | Workers Not Reporting Any Occupation                                                                  | 0       | 2      | 0   | 0   | 0   | 0   | 0   | 0   | 0   | 0   |
| Car | tegory J Total                                                                                        | 11      | 5      | 6   | 0   | 0   | 0   | 3   | 1   | 0   | 0   |
| Gra | and Total                                                                                             | 712     | 764    | 732 | 856 | 846 | 344 | 436 | 515 | 651 | 711 |



Figure 18. Primary occupations by sex (A – Professional and Technical; B – Administrative and Managerial; C – Clerical; D – Sales; E – Service; F – Agriculture; GHI – Production; J – Unclassified)

D

E

OCCUPATION CATEGORY

■ 1986 12 1991 12 1996 12 2001 ■ 2006

GHI

J

Α

В

C

# TABLE 19 - SECONDARY OCCUPATION BY SEX

| ### A Professional, Technical and related workers  2 Architects. Engineers and Related Technicans 3 Aircraft and Ships' Officers 4 Life Scientists and Related Technicans 5 Medical. Dental, Veterinary and Related Technicians 6 Medical. Dental, Veterinary and Related Technicians 7 Medical. Dental, Veterinary and Related Technicians 8 Accountants 9 0 0 0 0 0 0 0 0 0 0 0 0 0 0 0 0 0 0 0