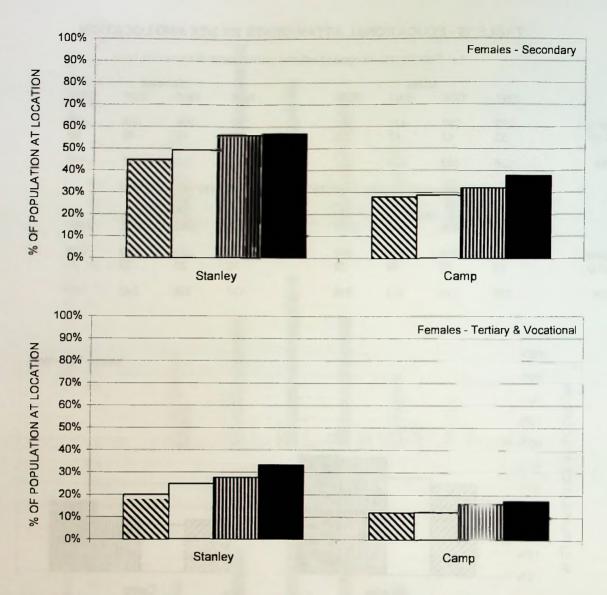

Residence at Mount Pleasant was not included in the original question; therefore these numbers are estimates, based on comparisons between 1996 and 2006 data.

TABLE 7

EDUCATIONAL ATTAINMENTS BY TYPE, LOCATION AND SEX
(Excluding temporary residents and visitors)

|                                 | St   | anlev |    | East |    | West | l: | slands |     | MPA |       |
|---------------------------------|------|-------|----|------|----|------|----|--------|-----|-----|-------|
|                                 | M    | F     | М  | F    | М  | F    | М  | F      | М   | F   | Total |
|                                 | - "  | _     |    |      |    |      |    |        |     |     |       |
| NVQ Level 1                     | 25   | 19    | 1  | 1    | 1  | 0    | 0  | 0      | 10  | 3   | 60    |
| NVQ Level 2                     | 37   | 50    | 1  | 0    | 0  | 0    | 0  | 1      | 20  | 8   | 117   |
| NVQ Level 3                     | 33   | 31    | 1  | 0    | 0  | 0    | 0  | 1      | 11  | 5   | 82    |
| NVQ Levels 4-5                  | 17   | 7     | 0  | 0    | 0  | 0    | 0  | 0      | 7   | 1   | 32    |
| GNVQ Foundation                 | 1    | 0     | 0  | 0    | 0  | 0    | 0  | 0      | 2   | 0   | 3     |
| GNVQ Intermediate               | 6    | 1     | 0  | 0    | 1  | 0    | 0  | 0      | 0   | 0   | 8     |
| GNVQ Advanced                   | 4    | 3     | 0  | 0    | 0  | 0    | 0  | 0      | 3   | 3   | 13    |
| Vocational Qualifications       | 103  | 65    | 5  | 2    | 4  | 6    | 2  | 1      | 36  | 12  | 236   |
| O Level                         | 134  | 154   | 15 | 5    | 6  | 10   | 3  | 1      | 46  | 15  | 389   |
| CSE                             | 77   | 70    | 5  | 2    | 2  | 4    | 1  | 0      | 36  | 9   | 206   |
| GCSE                            | 216  | 240   | 5  | 15   | 8  | 9    | 3  | 3      | 103 | 89  | 691   |
| AS Level                        | 24   | 28    | 1  | 1    | 1  | 0    | 0  | 1      | 4   | 7   | 67    |
| A Level                         | 88   | 131   | 4  | 5    | 5  | 6    | 1  | 2      | 22  | 14  | 278   |
| S Level                         | 4    | 9     | 2  | 0    | 0  | 1    | 0  | 0      | 1   | 1   | 18    |
| School Certificate              | 64   | 82    | 2  | 2    | 3  | 1    | 0  | 0      | 48  | 35  | 237   |
| High School Certificate         | 33   | 37    | 2  | 1    | 1  | 1    | 0  | 0      | 9   | 6   | 90    |
| High School Diploma             | 24   | 19    | 1  | 0    | 0  | 1    | 1  | 0      | 6   | 2   | 54    |
| International Baccalaureate     | 5    | 4     | 0  | 0    | 0  | 0    | 2  | 0      | 0   | 0   | 11    |
| Ordinary National Certificate   | 16   | 6     | 2  | 0    | 0  | 1    | 0  | 0      | 16  | 0   | 41    |
| Ordinary National Diploma       | 24   | 12    | 0  | 2    | 0  | 1    | 1  | 0      | 5   | 3   | 48    |
| Higher National Certificate     | 13   | 8     | 0  | 0    | 0  | 1    | 0  | 0      | 16  | 0   | 38    |
| Higher National Diploma         | 17   | 17    | 0  | 1    | 1  | 1    | 0  | 0      | 5   | 2   | 44    |
| Degree                          | 73   | 100   | 5  | 3    | 2  | 2    | 2  | 2      | 16  | 9   | 214   |
| Advanced Degree                 | 29   | 40    | 0  | 0    | 0  | 2    | 1  | 0      | 2   | 3   | 77    |
| Professional Qualifications     | 75   | 67    | 5  | 3    | 2  | 4    | 0  | 0      | 18  | 4   | 178   |
| Other Qualifications            | 74   | 67    | 7  | 5    | 5  | 5    | 0  | 1      | 66  | 21  | 251   |
| Other Qualifications not listed | 128  | 109   | 10 | 4    | 1  | 1    | 0  | 0      | 19  | 6   | 278   |
|                                 | 1344 | 1376  | 74 | 52   | 43 | 57   | 17 | 13     | 527 | 258 | 3761  |

Note: A given person may appear more than once if they have attained qualifications at more than one level.

TABLE 8
EDUCATIONAL ATTAINMENTS BY AGE AND SEX

|             | Secondary E | ducation | Tertiary | Education | Vocation | al Training | No Qualifications |         |  |
|-------------|-------------|----------|----------|-----------|----------|-------------|-------------------|---------|--|
|             | Males       | Females  | Males    | Females   | Males    | Females     | Males             | Females |  |
| 15 under 20 | 54          | 40       | 0        | 0         | 4        | 2           | 36                | 21      |  |
| 20 under 25 | 66          | 102      | 3        | 5         | 17       | 23          | 18                | 12      |  |
| 25 under 30 | 93          | 81       | 13       | 16        | 40       | 21          | 22                | 17      |  |
| 30 under 35 | 93          | 113      | 16       | 29        | 29       | 28          | 24                | 12      |  |
| 35 under 40 | 102         | 91       | 25       | 31        | 38       | 22          | 32                | 27      |  |
| 40 under 45 | 84          | 59       | 23       | 20        | 28       | 15          | 44                | 31      |  |
| 45 under 50 | 64          | 67       | 25       | 21        | 27       | 27          | 42                | 38      |  |
| 50 under 55 | 46          | 32       | 23       | 17        | 23       | 19          | 41                | 42      |  |
| 55 under 60 | 48          | 28       | 23       | 14        | 17       | 8           | 31                | 41      |  |
| 60 under 65 | 30          | 20       | 15       | 6         | 9        | 6           | 43                | 37      |  |
| 65 under 70 | 11          | 4        | 4        | 4         | 7        | 4           | 36                | 30      |  |
| 70 under 75 | 7           | 4        | 2        | 1         | 1        | 1           | 23                | 27      |  |
| 75 under 80 | 2           | 4        | 0        | 0         | 1        | 0           | 15                | 25      |  |
| 80 and over | 1           | 1        | 1        | 0         | 0        | 0           | 24                | 26      |  |
|             | 701         | 646      | 173      | 164       | 241      | 176         | 431               | 386     |  |
| A1-4        |             |          |          |           |          |             |                   |         |  |

<sup>1.</sup> In this table, tertiary education is defined as having a degree, advanced degree, or professional qualifications.

A given person may appear in each column if they have attained qualifications at each level, except the 'No Qualifications' column, which is mutually exclusive.