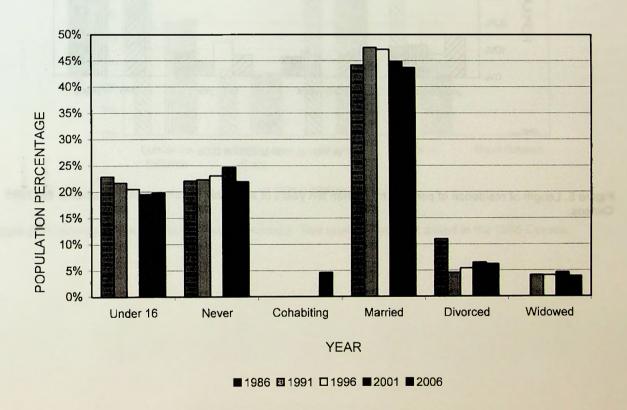

## MARITAL STATUS BY LOCATION AND SEX

(Excluding temporary residents and visitors)

|                       | S    | tanley |     | East | ,  | West | Isl | ands |     | MPA | 0    | verall |       |
|-----------------------|------|--------|-----|------|----|------|-----|------|-----|-----|------|--------|-------|
|                       | М    | F      | М   | F    | М  | F    | М   | F    | М   | F   | М    | F      | Total |
| Under 16              | 218  | 218    | 12  | 19   | 10 | 11   | 1   | 1    | 3   | 10  | 244  | 259    | 503   |
| Never                 | 270  | 206    | 28  | 10   | 11 | 6    | 6   | 6    | 167 | 106 | 482  | 334    | 816   |
| Married               | 428  | 420    | 50  | 46   | 33 | 32   | 12  | 8    | 95  | 27  | 618  | 533    | 1151  |
| Married but separated | 22   | 26     | 2   | 0    | 3  | 0    | 0   | 0    | 10  | 4   | 37   | 30     | 67    |
| Cohabiting            | 42   | 48     | 6   | 7    | 5  | 5    | 0   | 1    | 7   | 3   | 60   | 64     | 124   |
| Divorced              | 59   | 71     | 8   | 3    | 5  | 2    | 4   | 1    | 24  | 16  | 100  | 93     | 193   |
| Widowed               | 21   | 66     | 1   | 2    | 1  | 3    | 2   | 0    | 3   | 2   | 28   | 73     | 101   |
|                       | 1060 | 1055   | 107 | 87   | 68 | 59   | 25  | 17   | 309 | 168 | 1569 | 1386   | 2955  |

The category 'Cohabiting as man and wife' was listed in the Census Questionnaire as a separate category, but is not
mutually exclusive. Persons could list themselves as 'cohabiting' but could also be 'never married', 'married' but
permanently separated', 'divorced' or 'widowed'. Therefore the totals by category do not necessarily reflect the legal marital
status of the population of the Falkland Islands.