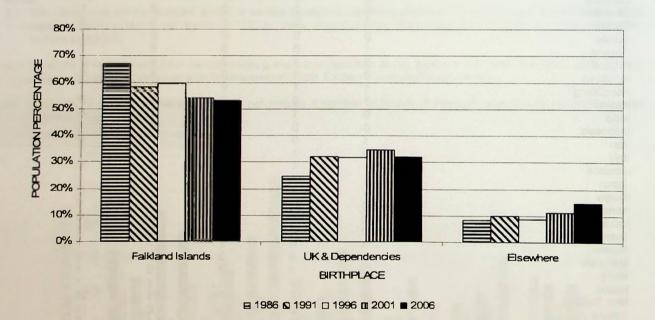

TABLE 11
POPULATION BY COUNTRY OF BIRTH

|                                    | Males   | Females | Total   |
|------------------------------------|---------|---------|---------|
| Falkland Islands                   | 663     | 676     | 1339    |
| United Kingdom                     | 503     | 335     | 838     |
| St Helena                          | 219     | 175     | 394     |
| Argentina                          | 15      | 14      | 29      |
| Ascension                          | 7       | 6       | 13      |
| Australia                          | 17      | 19      | 36      |
| Belgium                            | 0       | 1       | 1       |
| Bosnia & Herzegovina               | 1       | 0<br>4  | 1<br>5  |
| Brazil<br>Brunei                   | 1       | 1       | 2       |
| Canada                             | 9       | 3       | 12      |
| Chile                              | 79      | 82      | 161     |
| Croatia                            | 1       | 0       | 1 2     |
| Denmark<br>Egypt                   | 2<br>1  | 0       | 1       |
| Eire/Ireland                       | ò       | 1       | 1       |
| Finland                            | 1       | 0       | 1       |
| France                             | 5       | 3       | 8       |
| Georgia<br>Germany                 | 1<br>15 | 1<br>13 | 2<br>28 |
| Ghana                              | 1       | 0       | 1       |
| Gibraltar                          | 0       | 1       | 1       |
| Guernsey                           | 1       | 1       | 2       |
| Guinea                             | 0       | 1<br>1  | 1       |
| Guyana<br>Holland                  | 1       | Ó       | 1       |
| Hong Kong                          | 1       | Õ       | 1       |
| India                              | 1       | 0       | 1       |
| Indonesia                          | 1       | 2       | 3       |
| Italy<br>Kenya                     | 1       | 0<br>2  | 1       |
| Luxembourg                         | 1       | Ō       | 1       |
| Malawi                             | 0       | 1       | 1       |
| Malaysia                           | 2       | 1       | 3       |
| Malta<br>Nauru                     | 1<br>0  | 0       | 1       |
| Netherlands                        | 1       | i       | 2       |
| New Zealand                        | 13      | 13      | 26      |
| Nigeria                            | 0       | 1       | 1       |
| Oman<br>Pakistan                   | 1       | 0       | 1       |
| Peru                               | 3       | 2       | 1<br>5  |
| Philippines                        | 4       | 8       | 12      |
| Portugal                           | 1       | 0       | 1       |
| Russia                             | 4       | 6       | 10      |
| Senegal<br>Seychelles              | 1       | 0       | 1 2     |
| South Africa                       | i       | 3       | 4       |
| Spain                              | 1       | 1       | 2       |
| St Kitts                           | 1       | 0       | 1       |
| Switzerland<br>Tanzania            | 0       | 1       | 1       |
| Thailand                           | Ó       | 1       | 1       |
| Trinidad                           | 1       | 0       | 1       |
| Turkey                             | 1       | 0       | 1       |
| Uganda                             | 1       | 3       | 4       |
| United Arab Emirates United States | 1 2     | 1<br>5  | 2       |
| Uruguay                            | 3       | 7       | 7<br>10 |
| 0.03-0,                            |         |         | 10      |

## TABLE 11 (continued)

| Yugoslavia | 0    | 1    | 1    |
|------------|------|------|------|
| Zambia     | 1    | 0    | 1    |
| Zimbabwe   | 0    | 3    | 3    |
|            | 1597 | 1403 | 3000 |