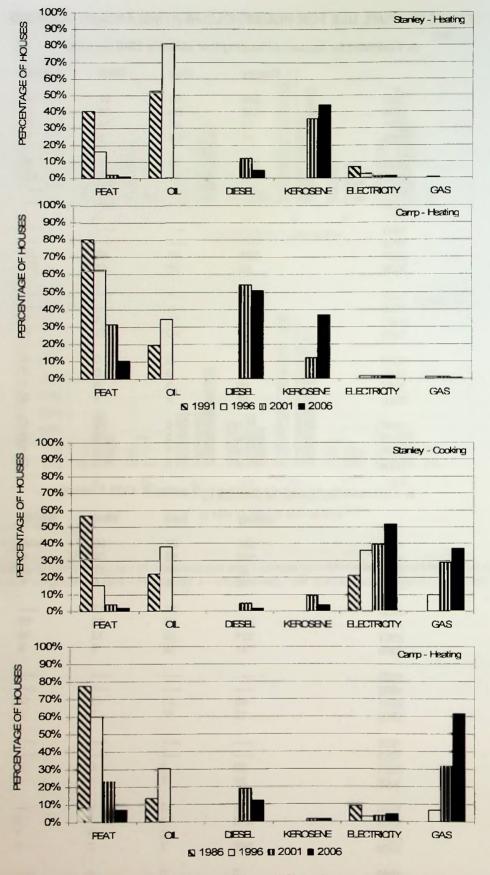

12 | 12<br>23<br>13<br>9 | 13<br>14<br>9   | 150<br>314<br>187<br>77  |  |
| Diesel      | 1986<br>1996<br>2001<br>2006 | —————————————————————————————————————— | <u></u>              | —<br>13<br>9        | <br>14<br>8     | 94<br>40                 |  |
| Kerosene    | 1986<br>1996<br>2001<br>2006 | 89<br>34                               | 4 2                  | <br>0<br>0          | <br>0<br>1      | 93<br>37                 |  |
| Electricity | 1986<br>1996<br>2001<br>2006 | 111<br>245<br>392<br>500               | 13<br>4<br>2<br>7    | 9<br>1<br>6<br>3    | <br>0<br>1<br>0 | 133<br>250<br>401<br>510 |  |
| Gas         | 1986<br>1996<br>2001<br>2006 | 0<br>66<br>285<br>361                  | 0<br>6<br>33<br>74   | 0<br>5<br>36<br>44  | 1<br>10<br>18   | 0<br>78<br>364<br>497    |  |



Figure 20. Fuel use for household heating and cooking, in Stanley and Camp, by percentage of houses. The 'Heating' category was not included in 1986, and the 'Cooking' category was not included in 1991. 'Oil' was divided into Diesel and Kerosene in 2001 and 2006.

**TABLE 21 - DOMESTIC CENTRAL HEATING** 

|               | No central heating |      |      |      | Some central heating |      |      |      |      | Fi   | Full central heating |      |      |  |
|---------------|--------------------|------|------|------|----------------------|------|------|------|------|------|----------------------|------|------|--|
|               | 1991               | 1996 | 2001 | 2006 |                      | 1991 | 1996 | 2001 | 2006 | 1991 | 1996                 | 2001 | 2006 |  |
| Stanley       |