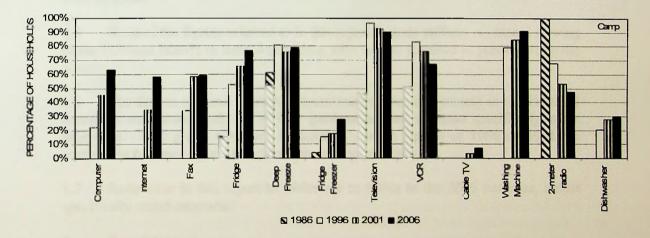

|  |
| Computer<br>Internet<br>Fax<br>Fridge<br>Deep Freeze<br>Fridge Freezer     | 293<br>420<br>49            | 211<br>0<br>145<br>518<br>513<br>270 | 442<br>369<br>410<br>593<br>618<br>363 | 678<br>592<br>363<br>571<br>594<br>497 |                        | 39<br>0<br>60<br>93<br>143<br>27    | 88<br>67<br>114<br>128<br>148             | 118<br>109<br>111<br>144<br>148           |  |
| Television VCR Cable/Satellite TV Washing Machine 2-meter radio Dishwasher | 327<br>333<br>—<br>—<br>154 | 593<br>590<br>0<br>580<br>205        | 828<br>737<br>239<br>787<br>172<br>199 | 883<br>741<br>289<br>871<br>141<br>282 | 148<br>163<br>—<br>319 | 171<br>147<br>0<br>140<br>120<br>36 | 34<br>181<br>149<br>7<br>165<br>104<br>54 | 52<br>169<br>126<br>14<br>170<br>89<br>56 |  |





Figure 23. Number and type of household appliances in Stanley and Camp by year. This question was not asked in the 1991 Census.



## REPORT BY THE ACTING ATTORNEY GENERAL ON CENSUS PATTERNS SHOWN BY THE 2006 CENSUS

#### 1. Introduction

- 1.1 Section 5 of the Census Ordinance (Title 62.1) provides that "the Attorney General shall, as soon as may be after the taking of a Census, prepare reports on the Census patterns and every such report shall be printed and laid before the Legislative Council".
- 1.2 The 2006 Census took place on 8 October 2006 in accordance with the Census Order 2006. Census day was preceded by a considerable amount of work and planning, which was carried out under the guidance of the Census Steering Group. The group consisted of Attorney General (Designate) Melanie