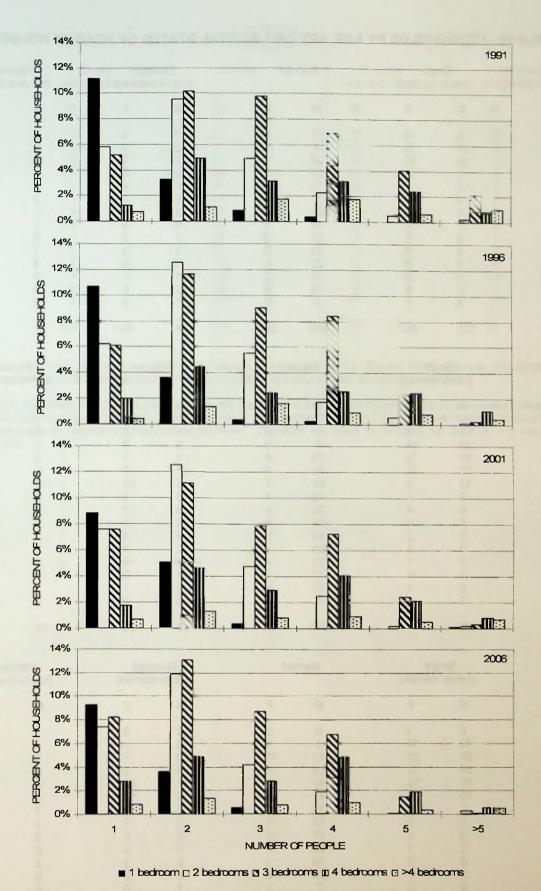

| 151      |
|      | 5                        | 0              | 1   | 15       | 20      | 4                | 40       |
|      | 6                        | 0              | 1   | 1        | 4 2     | 4                | 10       |
|      | 7<br>8                   | 0              | 1   | 0        | 0       | 0                | 4        |
|      | 37                       | re l'interiore |     |          |         | , and the second |          |
|      | Total                    | 141            | 270 | 401      | 185     | 50               | 1047     |

Note: Those households described as hotels, guest houses, bunkhouses, YMCA, Stanley House, hospital, and supply vessels are excluded from this table. It includes only those people normally resident in a given household.



Figure 14. Household size in relation to size of accommodation, or number of persons per number of bedrooms. This question was not asked in the 1986 Census.

# TABLE 15 - HOUSEHOLDS BY AGE, SEX AND MARITAL STATUS OF HEAD OF HOUSEHOLD

| 1991                                                                                                                                                   | Sin<br>(never                                                          | gle<br>married)                                                       |                                                     | Married                                     | <b>(</b> r | Divorced<br>not re-marrie                                    |