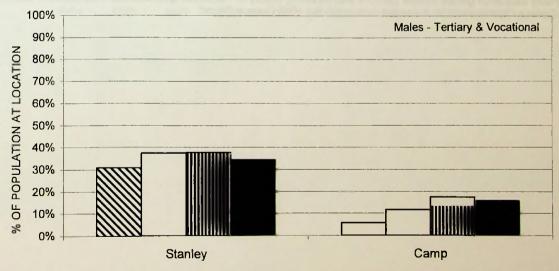

Note: A given person may appear more than once if they have attained qualifications at more than one level.

TABLE 8
EDUCATIONAL ATTAINMENTS BY AGE AND SEX

|             | Secondary E | ducation | Tertiary | Education | Vocation | al Training | No Qualifications |         |  |
|-------------|-------------|----------|----------|-----------|----------|-------------|-------------------|---------|--|
|             | Males       | Females  | Males    | Females   | Males    | Females     | Males             | Females |  |
| 15 under 20 | 54          | 40       | 0        | 0         | 4        | 2           | 36                | 21      |  |
| 20 under 25 | 66          | 102      | 3        | 5         | 17       | 23          | 18                | 12      |  |
| 25 under 30 | 93          | 81       | 13       | 16        | 40       | 21          | 22                | 17      |  |
| 30 under 35 | 93          | 113      | 16       | 29        | 29       | 28          | 24                | 12      |  |
| 35 under 40 | 102         | 91       | 25       | 31        | 38       | 22          | 32                | 27      |  |
| 40 under 45 | 84          | 59       | 23       | 20        | 28       | 15          | 44                | 31      |  |
| 45 under 50 | 64          | 67       | 25       | 21        | 27       | 27          | 42                | 38      |  |
| 50 under 55 | 46          | 32       | 23       | 17        | 23       | 19          | 41                | 42      |  |
| 55 under 60 | 48          | 28       | 23       | 14        | 17       | 8           | 31                | 41      |  |
| 60 under 65 | 30          | 20       | 15       | 6         | 9        | 6           | 43                | 37      |  |
| 65 under 70 | 11          | 4        | 4        | 4         | 7        | 4           | 36                | 30      |  |
| 70 under 75 | 7           | 4        | 2        | 1         | 1        | 1           | 23                | 27      |  |
| 75 under 80 | 2           | 4        | 0        | 0         | 1        | 0           | 15                | 25      |  |
| 80 and over | 1           | 1        | 1        | 0         | 0        | 0           | 24                | 26      |  |
|             | 701         | 646      | 173      | 164       | 241      | 176         | 431               | 386     |  |
| A1-4        |             |          |          |           |          |             |                   |         |  |

<sup>1.</sup> In this table, tertiary education is defined as having a degree, advanced degree, or professional qualifications.

A given person may appear in each column if they have attained qualifications at each level, except the 'No Qualifications' column, which is mutually exclusive.