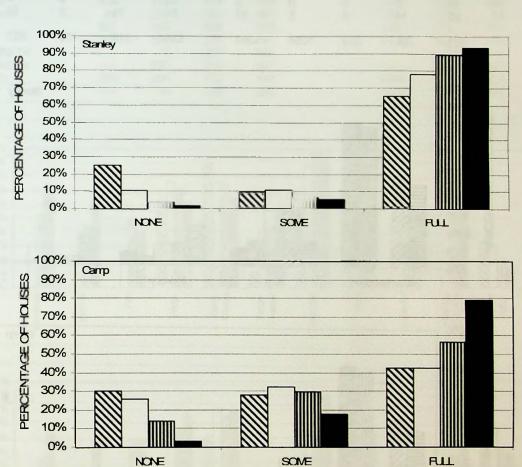

006 |  |
| Stanley       | 153                | 74   | 34   | 13   |                      | 60   | 73   | 56   | 47   | 397  | 529                  | 761  | 860  |  |
| East Falkland | 35                 | 28   | 17   | 2    |                      | 23   | 29   | 33   | 8    | 41   | 38                   | 55   | 90   |  |
| West Falkland | 16                 | 10   | 5    | 2    |                      | 25   | 24   | 20   | 20   | 31   | 33                   | 43   | 38   |  |
| Islands       | 6                  | 8    | 6    | 2    |                      | 5    | 5    | 6    | 5    | 9    | 5                    | 16   | 20   |  |
| Total         | 210                | 120  | 62   | 19   |                      | 113  | 131  | 115  | 80   | 478  | 605                  | 875  | 1008 |  |



1991 □ 1996 Ⅲ 2001 ■ 2006

Figure 21. Domestic central heating by location, 1991-2001. This question was not asked in the 1986 Census.

TABLE 22 - NUMBER AND TYPE OF VEHICLES

|               |      |      | Stanley |      |      | Camp |      |      |      |      |  |
|---------------|------|------|---------|------|------|------|------|------|------|------|--|
|               | 1986 | 1991 | 1996    | 2001 | 2006 | 1986 | 1991 | 1996 | 2001 | 2006 |  |
| 4-wheel drive | 259  | 411  | 632     | 823  | 1023 | 170  | 194  | 242  | 280  | 291  |  |
| Car           | 79   | 246  | 166     | 153  | 131  | 11   | 56   | 26   | 12   | 16   |  |
| Motorcycle    | 126  | 97   | 60      | 54   | 98   | 209  | 174  | 170  | 121  | 160  |  |
| Tractor       | 12   | 9    | 10      | 3    | 0    | 55