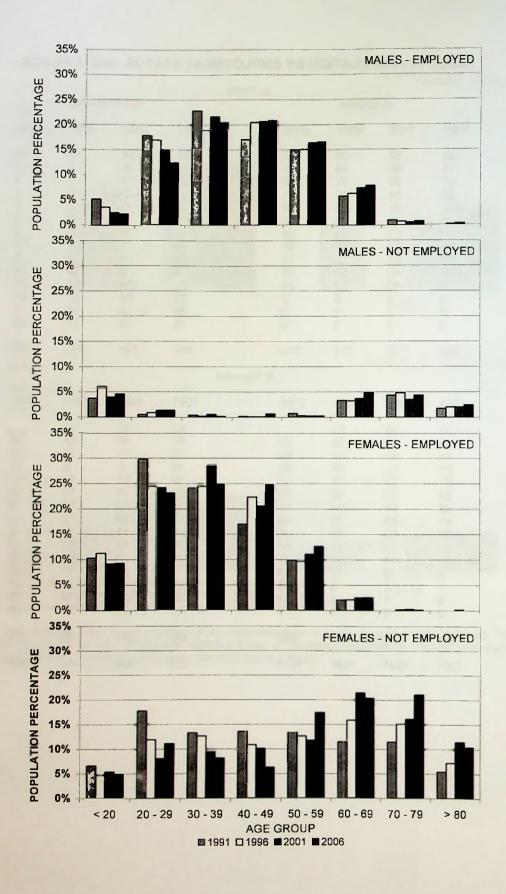

| 80   | 21         | 11     | 18       | 5    |
| 55 - 59 | 22   | 34   | 51      | 57   | 20         | 15     | 17       | 19   |
| 60 - 64 | 21   | 16   | 24      | 31   | 24         | 20     | 18       | 28   |
| 65 - 69 | 5    | 9    | 12      | 13   | 17         | 29     | 30       | 29   |
| 70 - 74 | 4    | 2    | 5       | 5    | 21         |        | 34       |      |
|         |      |      |         |      |            | 15     |          | 26   |
| 75 - 79 | 0    | 1    | 1       | 1    | 20         | 22     | 14       | 29   |
| over 80 | U    | U    |         | U    | 18         | 20     | 34       | 28   |
|         | 436  | 515  | 676     | 698  | 332        | 277    | 298      | 270  |
|         | 1201 | 1247 | 1547    | 1516 | 469        | 435    | 458      | 460  |



Figure 17. Population by employment status, age and sex. This question was not asked in the 1986 Census.

# TABLE 18 - PRIMARY OCCUPATION BY SEX

|          |                                                                                                                                                                | 1986              | 1991               | 1996                | Male<br>2001        | 2006                | 1986    | 1991             | Female           |                  | 2006              |
|----------|----------------------------------------------------------------------------------------------------------------------------------------------------------------|-------------------|--------------------|---------------------|---------------------|---------------------|----