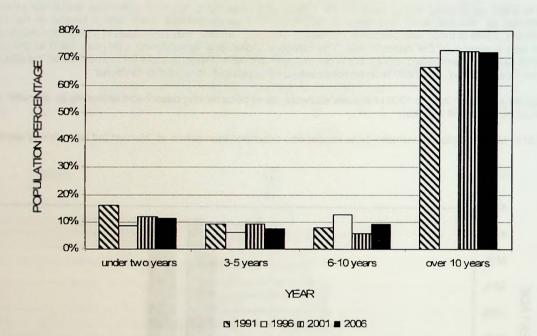

TABLE 5

## LENGTH OF RESIDENCE OF PERSONS MORE THAN TEN YEARS OF AGE

(Excluding temporary residents and visitors)

## A. By Location

|                             | Stanley | East | West | Islands | MPA | Total |
|-----------------------------|---------|------|------|---------|-----|-------|
| Resident two years or less  | 210     | 26   | 0    | 4       | 254 | 494   |
| Resident 3 to 5 years       | 147     | 4    | 10   | 2       | 105 | 268   |
| Resident 6 to 10 years      | 189     | 6    | 3    | 1       | 71  | 270   |
| Resident more than 10 years | 1278    | 143  | 103  | 33      | 41  | 1598  |
|                             | 1824    | 179  | 116  | 40      | 471 | 2630  |

## B. By Birthplace

|                             | Falkland<br>Islands | UK  | St<br>Helena | Chile | Other | Total |
|-----------------------------|---------------------|-----|--------------|-------|-------|-------|
| Resident two years or less  | 5                   | 226 | 109          | 73    | 81    | 494   |
| Resident 3 to 5 years       | 14                  | 85  | 102          | 37    | 30    | 268   |
| Resident 6 to 10 years      | 27                  | 81  | 104          | 18    | 40    | 270   |
| Resident more than 10 years | 1044                | 379 | 69           | 28    | 78    | 1598  |
|                             | 1090                | 771 | 384          | 156   | 229   | 2630  |