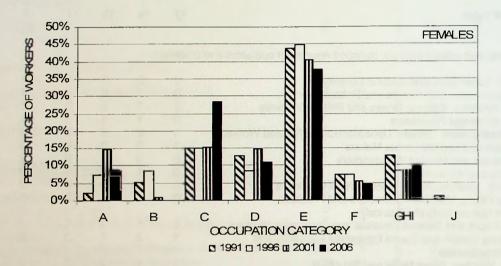

|               |        |     |        |    |    |     |     |





Figure 19. Secondary occupations by sex (A – Professional and Technical; B – Administrative and Managerial; C – Clerical; D – Sales; E – Service; F – Agriculture; GHI – Production; J – Unclassified). This question was not asked in the 1986 Census.

# TABLE 20 - FUEL USE FOR HOUSEHOLD HEATING AND/OR COOKING

A. Fuel used for household heating (not asked in 1986 Census)

|             |                              | Stanley              | East             | West             | Islands          | Total                |
|-------------|------------------------------|----------------------|------------------|------------------|------------------|----------------------|
| Peat        | 1991<br>1996<br>2001         | 248<br>108<br>38     | 83<br>69<br>47   | 57<br>39<br>14   | 14<br>5<br>2     |