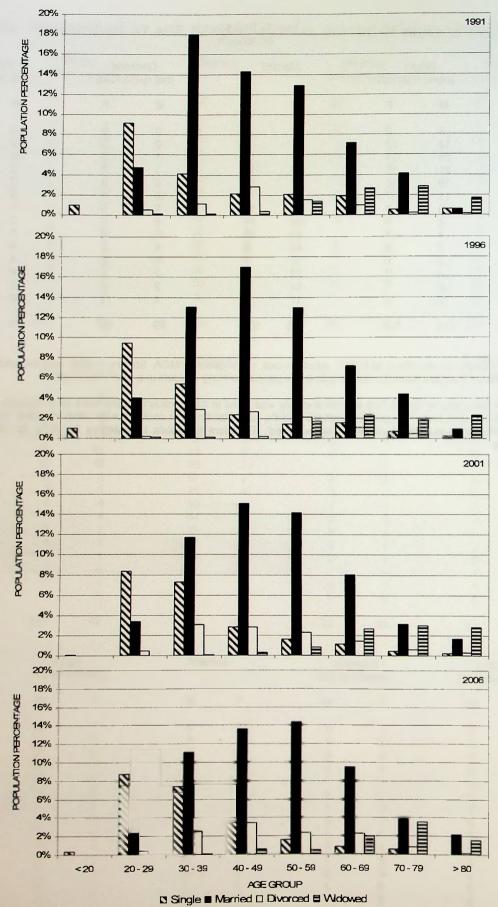

**TABLE 4** 

## MARITAL STATUS BY LOCATION AND SEX

(Excluding temporary residents and visitors)

|                       | S    | tanley |     | East | ,  | West | Isl | ands |     | MPA | 0    | verall |       |
|-----------------------|------|--------|-----|------|----|------|-----|------|-----|-----|------|--------|-------|
|                       | М    | F      | М   | F    | М  | F    | М   | F    | М   | F   | М    | F      | Total |
| Under 16              | 218  | 218    | 12  | 19   | 10 | 11   | 1   | 1    | 3   | 10  | 244  | 259    | 503   |
| Never                 | 270  | 206    | 28  | 10   | 11 | 6    | 6   | 6    | 167 | 106 | 482  | 334    | 816   |
| Married               | 428  | 420    | 50  | 46   | 33 | 32   | 12  | 8    | 95  | 27  | 618  | 533    | 1151  |
| Married but separated | 22   | 26     | 2   | 0    | 3  | 0    | 0   | 0    | 10  | 4   | 37   | 30     | 67    |
| Cohabiting            | 42   | 48     | 6   | 7    | 5  | 5    | 0   | 1    | 7   | 3   | 60   | 64     | 124   |
| Divorced              | 59   | 71     | 8   | 3    | 5  | 2    | 4   | 1    | 24  | 16  | 100  | 93     | 193   |
| Widowed               | 21   | 66     | 1   | 2    | 1  | 3    | 2   | 0    | 3   | 2   | 28   | 73     | 101   |
|                       | 1060 | 1055   | 107 | 87   | 68 | 59   | 25  | 17   | 309 | 168 | 1569 | 1386   | 2955  |

The category 'Cohabiting as man and wife' was listed in the Census Questionnaire as a separate category, but is not
mutually exclusive. Persons could list themselves as 'cohabiting' but could also be 'never married', 'married' but
permanently separated', 'divorced' or 'widowed'. Therefore the totals by category do not necessarily reflect the legal marital
status of the population of the Falkland Islands.