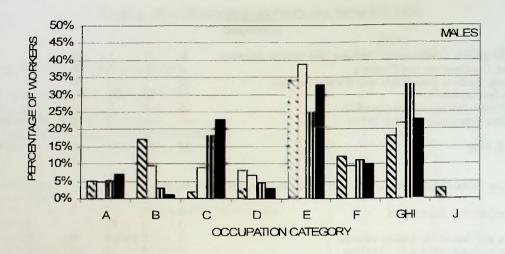

|               |        |     |        |    |    |     |     |





Figure 19. Secondary occupations by sex (A – Professional and Technical; B – Administrative and Managerial; C – Clerical; D – Sales; E – Service; F – Agriculture; GHI – Production; J – Unclassified). This question was not asked in the 1986 Census.

# TABLE 20 - FUEL USE FOR HOUSEHOLD HEATING AND/OR COOKING

A. Fuel used for household heating (not asked in 1986 Census)

|             |                              | Stanley              | East             | West             | Islands          | Total                |
|-------------|------------------------------|----------------------|------------------|------------------|------------------|----------------------|
| Peat        | 1991<br>1996<br>2001         | 248<br>108<br>38     | 83<br>69<br>47   | 57<br>39<br>14   | 14<br>5<br>2