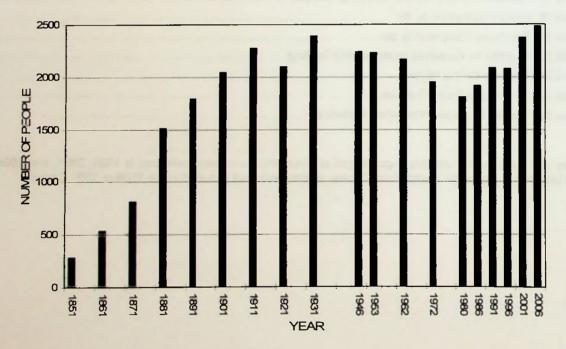

#### **POPULATION AS AT CENSUS**

| Year | Population |
|------|------------|
| 1851 | 287 *      |
| 1861 | 541 *      |
| 1871 | 811        |
| 1881 | 1510       |
| 1891 | 1789       |
| 1901 | 2043       |
| 1911 | 2272       |
| 1921 | 2094       |
| 1931 | 2392       |
| 1946 | 2239       |
| 1953 | 2230       |
| 1962 | 2172       |
| 1972 | 1957       |
| 1980 | 1813 #     |
| 1986 | 1916 #     |
| 1991 | 2091 #     |
| 1996 | 2564 ##    |
| 2001 | 2913 ##    |
| 2006 | 2955 ##    |
|      |            |

#### \* Estimated

- # The 1980 to 2006 figures exclude persons aboard visiting vessels; the 1986 and 1991 figures also exclude persons serving with, or in the Falkland Islands in connection with, the military garrison. The 1991 through 2006 figures do not include the number of persons temporarily present (1991 = 90; 1996 = 38; 2001 = 71; 2006 = 45), or the estimated number of people temporarily absent (1991 = 119; 1996 = 140; 2001 = 112; 2006 = 84).
- ## The 1996 through 2006 figures include persons present in the Falkland Islands in connection with the military garrison, (1996 = 483; 2001 = 534; 2006 = 477), but exclude all military personnel and their families.