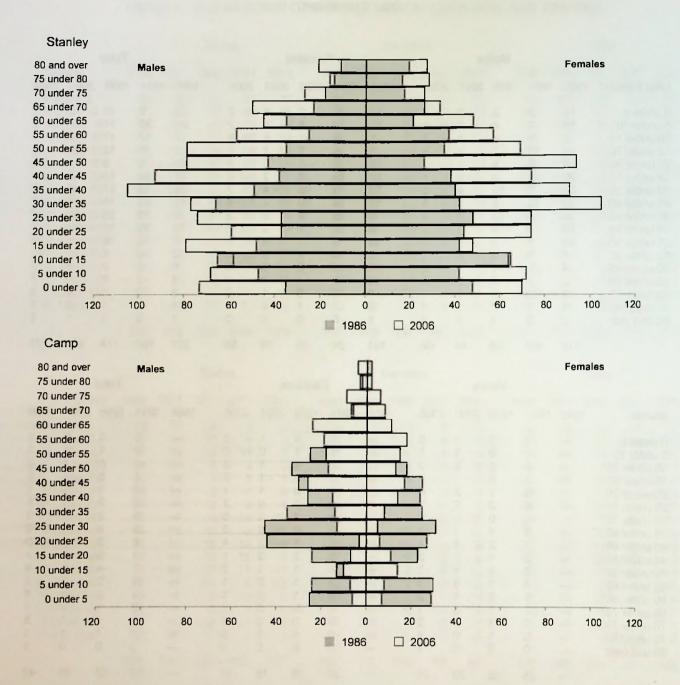

TABLE 3

BREAKDOWN OF POPULATION BY LOCATION, AGE AND SEX
(Excluding temporary residents and visitors)

|                     | s    | tanley |     | East |    | West | Isl | ands |     | MPA | С    | verall |       |
|---------------------|------|--------|-----|------|----|------|-----|------|-----|-----|------|--------|-------|
| Age Group           | М    | F      | M   | F    | М  | F    | М   | F    | М   | F   | М    | F      | Total |
|                     |      |        |     |      |    |      |     |      |     |     | 70   |        | 450   |
| 0 under 5           | 73   | 70     | 3   | 4    | 3  | 2    | 0   | 1    | 0   | 0   | 79   | 77     | 156   |
| 05 under 10         | 68   | 72     | 3   | 6    | 3  | 2    | 1   | 0    | 0   | 6   | 75   | 86     | 161   |
| 10 under 15         | 58   | 65     | 6   | 8    | 4  | 6    | 0   | 0    | 3   | 4   | 71   | 83     | 154   |
| 15 under 20         | 79   | 48     | 3   | 4    | 3  | 5    | 1   | 2    | 4   | 6   | 90   | 65     | 155   |
| 20 under 25         | 59   | 74     | 1   | 3    | 2  | 2    | 0   | 1    | 27  | 38  | 89   | 118    | 207   |
| 25 under 30         | 74   | 74     | 9   | 3    | 1  | 0    | 3   | 2    | 39  | 27  | 126  | 106    | 232   |
| 30 under 35         | 77   | 105    | 6   | 5    | 5  | 3    | 3   | 0    | 40  | 22  | 131  | 135    | 266   |
| 35 under 40         | 105  | 91     | 10  | 10   | 3  | 4    | 2   | 0    | 45  | 21  | 165  | 126    | 291   |
| 40 under 45         | 93   | 74     | 16  | 10   | 9  | 3    | 1   | 4    | 37  | 14  | 156  | 105    | 261   |
| 45 under 50         | 79   | 94     | 8   | 5    | 7  | 7    | 2   | 1    | 32  | 14  | 128  | 121    | 249   |
| 50 under 55         | 79   | 69     | 9   | 5    | 7  | 8    | 2   | 2    | 26  | 8   | 123  | 92     | 215   |
| 55 under 60         | 57   | 57     | 11  | 12   | 7  | 5    | 1   | 1    | 37  | 6   | 113  | 81     | 194   |
|                     |      |        |     |      | ,  | 5    | 2   | 1    | 18  | 2   | 87   | 61     | 148   |
| 60 under 65         | 45   | 48     | 13  | 5    | 8  |      | 3   | 1    | 10  |     |      | 41     | 98    |
| 65 under 70         | 50   | 33     | 2   | 4    | 3  | 4    | 1   | 0    | 1   | 0   | 57   |        |       |
| 70 under <b>7</b> 5 | 27   | 26     | 5   | 2    | 1  | 2    | 3   | 2    | 0   | 0   | 36   | 32     | 68    |
| 75 under 80         | 16   | 28     | 0   | 1    | 1  | 1    | 1   | 0    | 0   | 0   | 18   | 30     | 48    |
| 80 and over         | 21   | 27     | 2   | 0    | 1  | 0    | 1   | 0    | 0   | 0   | 25   | 27     | 52    |
|                     | 1060 | 1055   | 107 | 87   | 68 | 59   | 25  | 17   | 309 | 168 | 1569 | 1386   | 2955  |