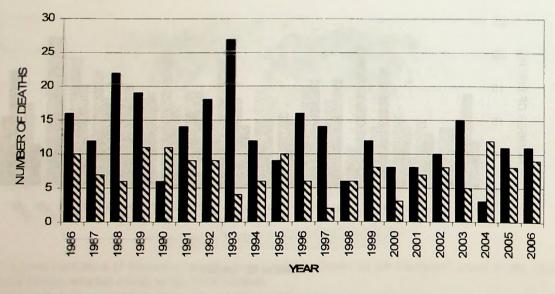

TABLE 10

## **DEATHS 1996 - 2006**

|        | Males | Females | Total | Non-Local | Adjusted |
|--------|-------|---------|-------|-----------|----------|
| 1996   | 16    | 6       | 22    | 9         | 13       |
| 1997   | 14    | 2       | 16    | 4         | 12       |
| 1998   | 6     | 6       | 12    | 5         | 7        |
| 1999   | 12    | 8       | 20    | 7         | 13       |
| 2000   | 8     | 3       | 11    | 5         | 6        |
| 2001   | 8     | 7       | 15    | 1         | 14       |
| 2002   | 10    | 8       | 18    | 6         | 12       |
| 2003   | 15    | 5       | 20    | 8         | 12       |
| 2004   | 3     | 12      | 15    | 1         | 14       |
| 2005   | 11    | 8       | 19    | 3         | 16       |
| 2006 * | 11    | 9       | 20    | 1         | 19       |
|        | 114   | 74      | 188   | 50        | 138      |

<sup>\*</sup> Registered deaths to date of Census, 8 October 2006 (deaths must be registered within 10 days)

- The 'Non-Local' column includes deaths of service personnel, seamen and contractors that were recorded in the Falkland Islands.
- Deaths that have occurred but are still awaiting inquest proceedings do not appear in this table. Therefore, the figures do
  not correspond in all instances with those shown in Death Tables of previous Census reports.
- 3. It should be noted that these figures do not include a number of deaths of Falkland Islands residents that occurred overseas (e.g. in hospital).