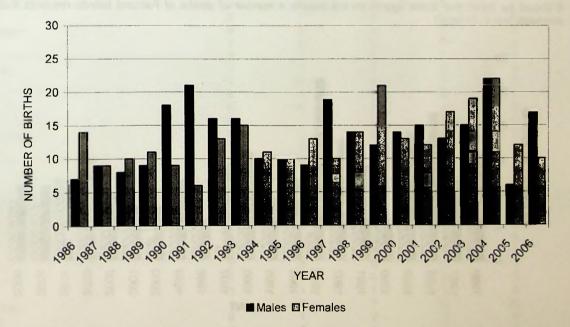

TABLE 9

#### **BIRTHS 1996 - 2006**

|        | Males | Females | Total | Non-Local | Adjusted |
|--------|-------|---------|-------|-----------|----------|
| 1996   | 9     | 13      | 22    | 4         | 18       |
| 1997   | 19    | 10      | 29    | 4         | 25       |
| 1998   | 14    | 14      | 28    | 9         | 19       |
| 1999   | 12    | 21      | 33    | 6         | 27       |
| 2000   | 14    | 13      | 27    | 2         | 25       |
| 2001   | 15    | 12      | 27    | 7         | 20       |
| 2002   | 13    | 17      | 30    | 11        | 19       |
| 2003   | 15    | 19      | 34    | 5         | 29       |
| 2004   | 22    | 22      | 44    | 5         | 39       |
| 2005   | 6     | 12      | 18    | 2         | 16       |
| 2006 * | 17    | 10      | 27    | 2         | 25       |
|        | 156   | 163     | 319   | 57        | 262      |

<sup>\*</sup> Registered births to date of Census, 8 October 2006 (births must be registered within 10 days)

#### Notes:

- 1. These figures are extracted from the Register of Births, but the births are apportioned to the year in which they occurred and not in the year in which they were registered.
- Because of the method used (Note 1), the figures do not correspond in all instances with those shown in Birth Tables of previous Census reports.
- It should be noted that these figures do not include births to women whose confinement took place overseas for medical reasons.