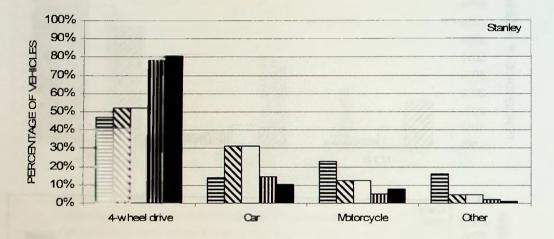

| 2006 | 1986 | 1991 | 1996 | 2001 | 2006 |  |
| 4-wheel drive | 259  | 411  | 632     | 823  | 1023 | 170  | 194  | 242  | 280  | 291  |  |
| Car           | 79   | 246  | 166     | 153  | 131  | 11   | 56   | 26   | 12   | 16   |  |
| Motorcycle    | 126  | 97   | 60      | 54   | 98   | 209  | 174  | 170  | 121  | 160  |  |
| Tractor       | 12   | 9    | 10      | 3    | 0    | 55   | 53   | 26   | 39   | 0    |  |
| Lorry         | 0    | 13   | 6       | 16   | 0    | 0    | 13   | 9    | 55   | 0    |  |
| Boat          | 15   | 0    | 0       | 0    | 0    | 40   | 2    | 0    | 0    | 0    |  |
| Other         | 62   | 14   | 4       | 5    | 12   | 54   | 18   | 2    | 15   | 23   |  |
| Total         | 553  | 790  | 878     | 1054 | 1264 | 539  | 510  | 475  | 522  | 490  |  |





Figure 22. Number and type of vehicles by location and year. The 'Other' category includes lorries, tractors, forklifts, boats, 3 and 4-wheel bikes and boats.

TABLE 23 - NUMBER AND TYPE OF HOUSEHOLD APPLIANCES

|                                                                            |                             | Sta                                  | nley                                   |                                        | Camp                   |                                     |                                           |                                           |  |
|----------------------------------------------------------------------------|-----------------------------|--------------------------------------|----------------------------------------|------------