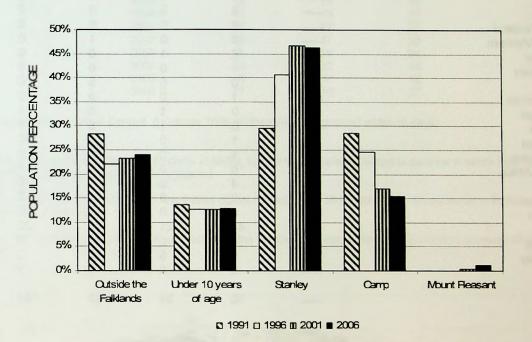

TABLE 6

## RESIDENCE OF POPULATION TEN YEARS PREVIOUSLY

(Excluding temporary residents and visitors)

|                                                 | Stanley   | East    | West    | Islands | MPA       | Total      |
|-------------------------------------------------|-----------|---------|---------|---------|-----------|------------|
| Resident in Stanley                             | 1104      | 31      | 10      | 3       | 2         | 1150       |
| Resident in Camp                                | 153       | 110     | 92      | 29      | ō         | 384        |
| Resident at MPA* Resident outside the Falklands | 28<br>539 | 2<br>36 | 0<br>14 | 0<br>8  | 49<br>420 | 79<br>1017 |
| Under 10 years of age                           | 291       | 15      | 11      | 2       | 6         | 325        |
|                                                 | 2115      | 194     | 127     | 42      | 477       | 2955       |

Residence at Mount Pleasant was not included in the original question; therefore these numbers are estimates, based on comparisons between 1996 and 2006 data.

TABLE 7

EDUCATIONAL ATTAINMENTS BY TYPE, LOCATION AND SEX
(Excluding temporary residents and visitors)