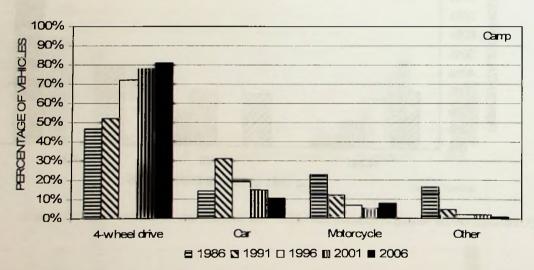

2006 | 1986 | 1991 | 1996 | 2001 | 2006 |  |
| 4-wheel drive | 259  | 411  | 632     | 823  | 1023 | 170  | 194  | 242  | 280  | 291  |  |
| Car           | 79   | 246  | 166     | 153  | 131  | 11   | 56   | 26   | 12   | 16   |  |
| Motorcycle    | 126  | 97   | 60      | 54   | 98   | 209  | 174  | 170  | 121  | 160  |  |
| Tractor       | 12   | 9    | 10      | 3    | 0    | 55   | 53   | 26   | 39   | 0    |  |
| Lorry         | 0    | 13   | 6       | 16   | 0    | 0    | 13   | 9    | 55   | 0    |  |
| Boat          | 15   | 0    | 0       | 0    | 0    | 40   | 2    | 0    | 0    | 0    |  |
| Other         | 62   | 14   | 4       | 5    | 12   | 54   | 18   | 2    | 15   | 23   |  |
| Total         | 553  | 790  | 878     | 1054 | 1264 | 539  | 510  | 475  | 522  | 490  |  |





Figure 22. Number and type of vehicles by location and year. The 'Other' category includes lorries, tractors, forklifts, boats, 3 and 4-wheel bikes and boats.

TABLE 23 - NUMBER AND TYPE OF HOUSEHOLD APPLIANCES

|                                                                            |                             | Sta                                  | nley                                   |                                        | Camp                   |                                     |                                           |                                           |  |
|----------------------------------------------------------------------------|-----------------------------|--------------------------------------|----------------------------------------|--------------