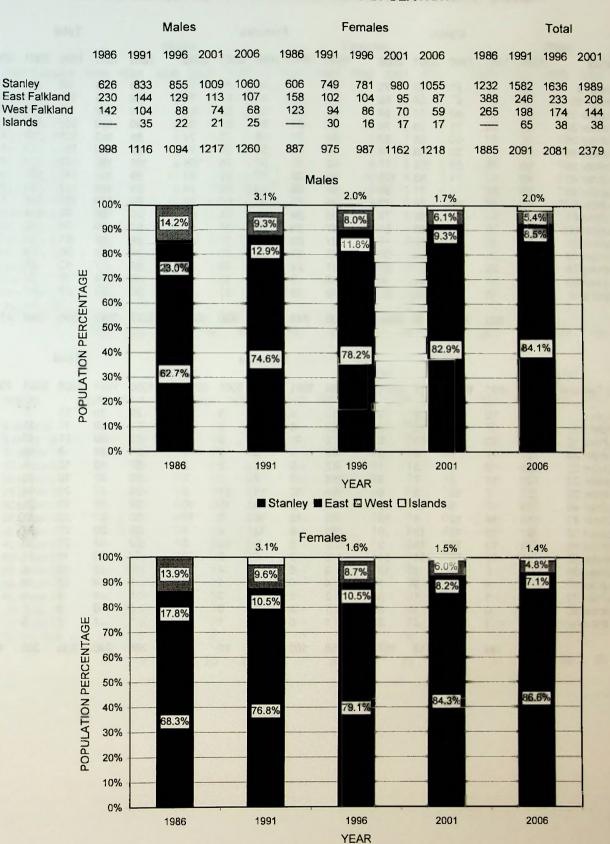

#### LOCATION OF POPULATION

(Excluding temporary residents and visitors)

|                                                          | Males | Females | Total |
|----------------------------------------------------------|-------|---------|-------|
| Charley                                                  | 1060  | 1055    | 2115  |
| Stanley East Falkland outside Stanley and Mount Pleasant | 106   | 86      | 194   |
| West Falkland                                            | 68    | 59      | 127   |
| Islands other than East and West Falkland                | 25    | 17      | 42    |
| Mount Pleasant                                           | 310   | 169     | 477   |
|                                                          | 4500  | 1386    | 2955  |
|                                                          | 1569  | 1300    | 2900  |

#### Notes:

 These figures are shown on the basis of the usual residence of persons present, not their actual whereabouts on Census Night. The MPA figures include persons present in the Falkland Islands in connection with the military garrison, but exclude all military personnel and their families.