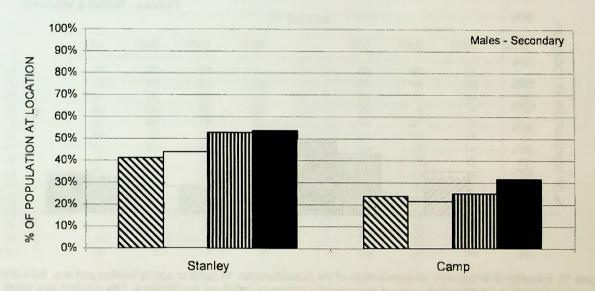

Note: A given person may appear more than once if they have attained qualifications at more than one level.

TABLE 8
EDUCATIONAL ATTAINMENTS BY AGE AND SEX

|             | Secondary E | ducation | Tertiary | Education | Vocation | al Training | No Qualifications |         |  |
|-------------|-------------|----------|----------|-----------|----------|-------------|-------------------|---------|--|
|             | Males       | Females  | Males    | Females   | Males    | Females     | Males             | Females |  |
| 15 under 20 | 54          | 40       | 0        | 0         | 4        | 2           | 36                | 21      |  |
| 20 under 25 | 66          | 102      | 3        | 5         | 17       | 23          | 18                | 12      |  |
| 25 under 30 | 93          | 81       | 13       | 16        | 40       | 21          | 22                | 17      |  |
| 30 under 35 | 93          | 113      | 16       | 29        | 29       | 28          | 24                | 12      |  |
| 35 under 40 | 102         | 91       | 25       | 31        | 38       | 22          | 32                | 27      |  |
| 40 under 45 | 84          | 59       | 23       | 20        | 28       | 15          | 44                | 31      |  |
| 45 under 50 | 64          | 67       | 25       | 21        | 27       | 27          | 42                | 38      |  |
| 50 under 55 | 46          | 32       | 23       | 17        | 23       | 19          | 41                | 42      |  |
| 55 under 60 | 48          | 28       | 23       | 14        | 17       | 8           | 31                | 41      |  |
| 60 under 65 | 30          | 20       | 15       | 6         | 9        | 6           | 43                | 37      |  |
| 65 under 70 | 11          | 4        | 4        | 4         | 7        | 4           | 36                | 30      |  |
| 70 under 75 | 7           | 4        | 2        | 1         | 1        | 1           | 23                | 27      |  |
| 75 under 80 | 2           | 4        | 0        | 0         | 1        | 0           | 15                | 25      |  |
| 80 and over | 1           | 1        | 1        | 0         | 0        | 0           | 24                | 26      |  |
|             | 701         | 646      | 173      | 164       | 241      | 176         | 431               | 386     |  |
| A1-4        |             |          |          |           |          |             |                   |         |  |

<sup>1.</sup> In this table, tertiary education is defined as having a degree, advanced degree, or professional qualifications.

A given person may appear in each column if they have attained qualifications at each level, except the 'No Qualifications' column, which is mutually exclusive.