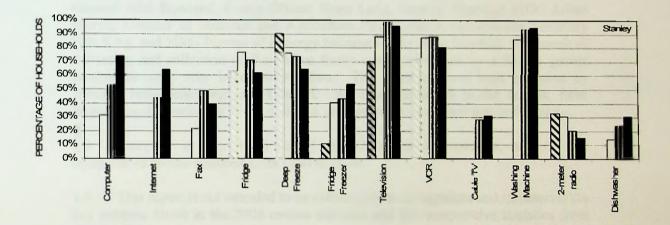

|  |
| Computer<br>Internet<br>Fax<br>Fridge<br>Deep Freeze<br>Fridge Freezer     | 293<br>420<br>49            | 211<br>0<br>145<br>518<br>513<br>270 | 442<br>369<br>410<br>593<br>618<br>363 | 678<br>592<br>363<br>571<br>594<br>497 |                        | 39<br>0<br>60<br>93<br>143<br>27    | 88<br>67<br>114<br>128<br>148             | 118<br>109<br>111<br>144<br>148           |  |
| Television VCR Cable/Satellite TV Washing Machine 2-meter radio Dishwasher | 327<br>333<br>—<br>—<br>154 | 593<br>590<br>0<br>580<br>205        | 828<br>737<br>239<br>787<br>172<br>199 | 883<br>741<br>289<br>871<br>141<br>282 | 148<br>163<br>—<br>319 | 171<br>147<br>0<br>140<br>120<br>36 | 34<br>181<br>149<br>7<br>165<br>104<br>54 | 52<br>169<br>126<br>14<br>170<br>89<br>56 |  |





Figure 23. Number and type of household appliances in Stanley and Camp by year. This question was not asked in the 1991 Census.



## REPORT BY THE ACTING ATTORNEY GENERAL ON CENSUS PATTERNS SHOWN BY THE 2006 CENSUS

#### 1. Introduction

- 1.1 Section 5 of the Census Ordinance (Title 62.1) provides that "the Attorney General shall, as soon as may be after the taking of a Census, prepare reports on the Census patterns and every such report shall be printed and laid before the Legislative Council".
- 1.2 The 2006 Census took place on 8 October 2006 in accordance with the Census Order 2006. Census day was preceded by a considerable amount of work and planning, which was carried out under the guidance of the Census Steering Group. The group consisted of Attorney General (Designate) Melani