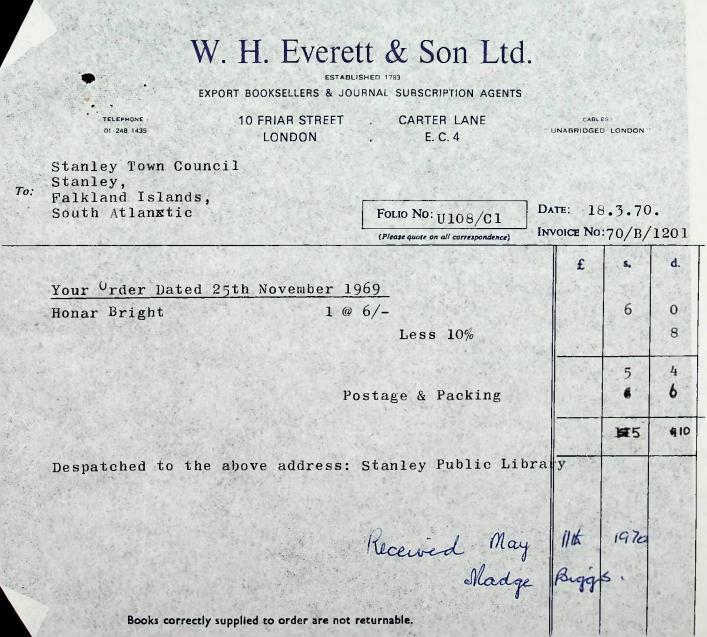

Dear Sirs,

Under separate cover I have despatched the order mentioned in a previous letter.

In addition, would you kindly forward the last "Hornblower" novel by C.S. Førester, which was published posthumously. Unfortunately I cannot tell you the title. Please note that we do not want a "Hornblower" omnibus or collection.

May I stress again that good paperback editions are quite acceptable in the library.

Yours sincerely,

Town Clerk.