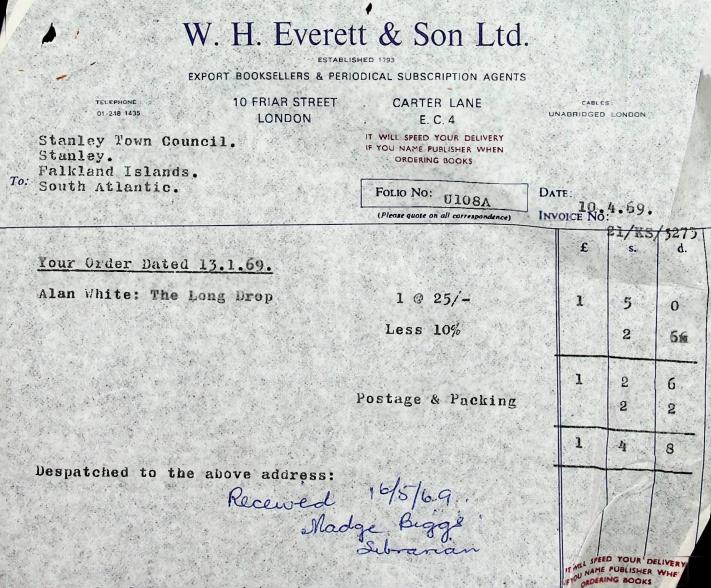

Dear Sirs,

Under separate cover I have despatched the order mentioned in a previous letter.

In addition, would you kindly forward the last "Hornblower" novel by C.S. Førester, which was published posthumously. Unfortunately I cannot tell you the title. Please note that we do not want a "Hornblower" omnibus or collection.

May I stress again that good paperback editions are quite acceptable in the library.

Yours sincerely,

Town Clerk.