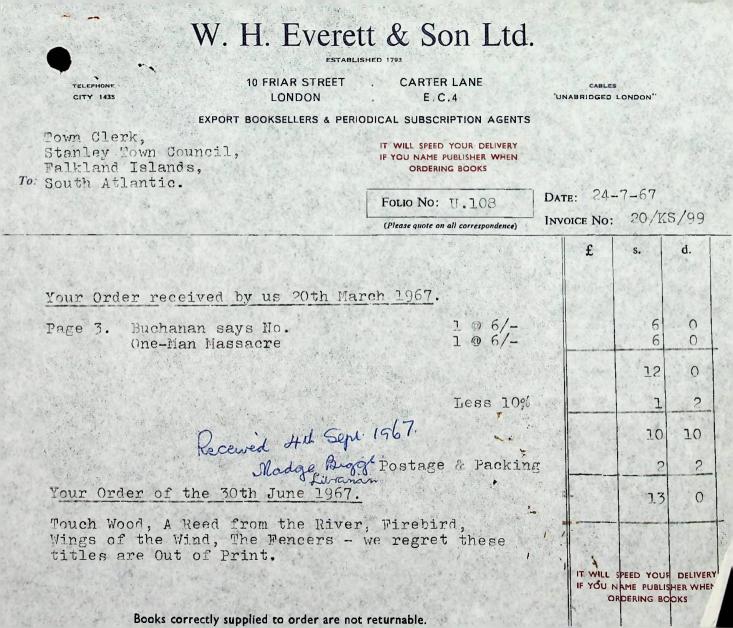

-TO/13

Stanley Town Council Stanley, Falkland Islands, South Atlantic. 16th February, 1967.

W.H. Everett & Son, Ltd., 1C, Friar Street, Carter Lane, London, E.C.4, England.

Dear Sirs,

Thank you for your letter of 6th January, 1967, ref. BD-U-108.

Shipments of books should be addressed to the Stanley Public Library, but there is no inconvenience if they happen to be addressed to the Town Clerk.

The librarian informs me that good quality paperback books are acceptable.

Would you be kind enough to forward a statement of account.

Yours sincerely,

Town Clerk.

Stanley Town Council, Stanley, Falkland Islands, South Atlantic. 10th March, 1967.

W.H. Everett & Son, Ltd., 10, Friar Street, Carter Lane, London, E.C. 4, England.

Dear Sirs,

Under separate cover I have despatched the order mentioned in a previous letter.

In addition, would you kindly forward the last "Hornblower" novel by C.S. Førester, which was published posthumously. Unfortunately I cannot tell you the title. Please note that we do not want a "Hornblower" omnibus or collection.

May I stress again that good paperback editions are quite acceptable in the library.

Yours sincerely,

Town Clerk.