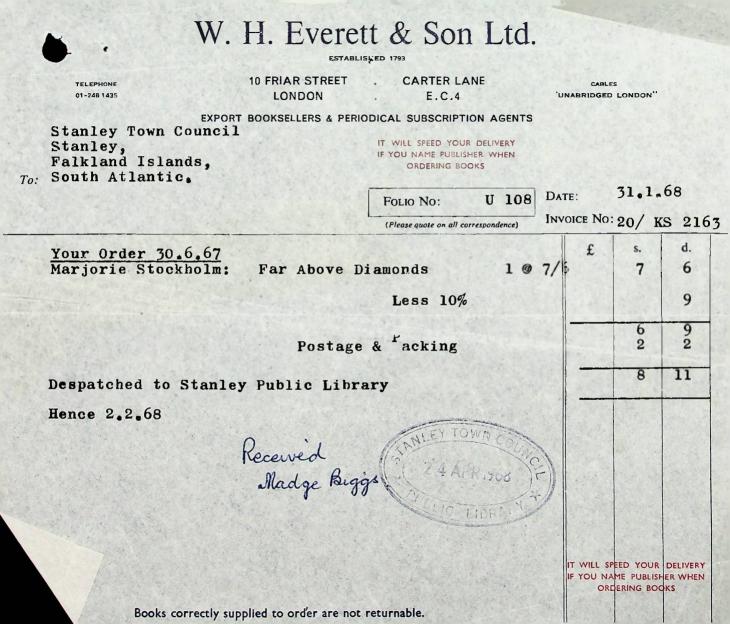

r>£24    | 9<br>15<br>4                                                                                     | 2<br>3<br>5 |
| Lesoresses to Sta                                       | mley Public Library Received (24 APR. 100)                                                                                                                                                                                                                                                                                                                                                                                                                                          |                   |                                                                                                  |             |

Го.

A iut



|          |                                                        | Everett & Son Ltd.                                                                 |                                                |
|----------|--------------------------------------------------------|------------------------------------------------------------------------------------|------------------------------------------------|
| 24       |                                                        | R STREET . CARTER LANE CABLES<br>NDON . E.C.4 'UNABRIDGED LC                       | ONDON''                                        |
|          | EXPORT BOOKSEL                                         | LLERS & PERIODICAL SUBSCRIPTION AGENTS                                             |