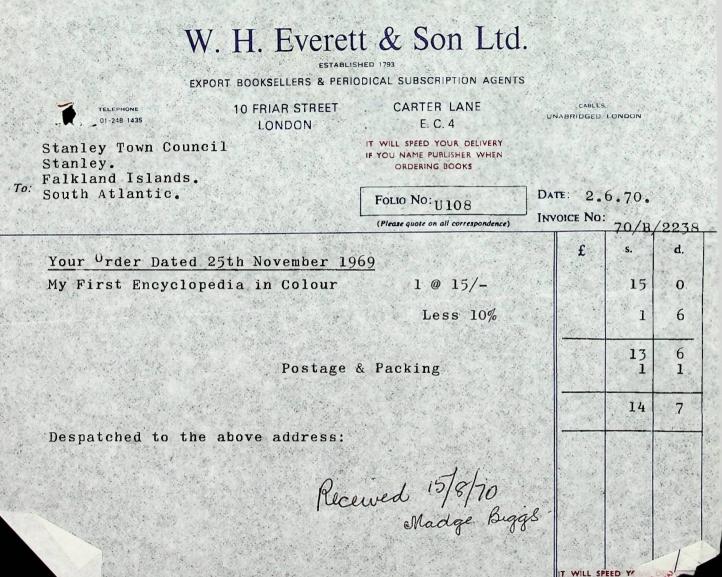

-TO/13

Stanley Town Council Stanley, Falkland Islands, South Atlantic. 16th February, 1967.

W.H. Everett & Son, Ltd., 1C, Friar Street, Carter Lane, London, E.C.4, England.

Dear Sirs,

Thank you for your letter of 6th January, 1967, ref. BD-U-108.

Shipments of books should be addressed to the Stanley Public Library, but there is no inconvenience if they happen to be addressed to the Town Clerk.

The librarian informs me that good quality paperback books are acceptable.

Would you be kind enough to forward a statement of account.

Yours sincerely,

Town Clerk.

Stanley Town Council, Stanley, Falkland Islands, South Atlantic. 10th March, 1967.

W.H. Everett & Son, Ltd., 10, Friar Street, Carter Lane, London, E.C. 4, England.