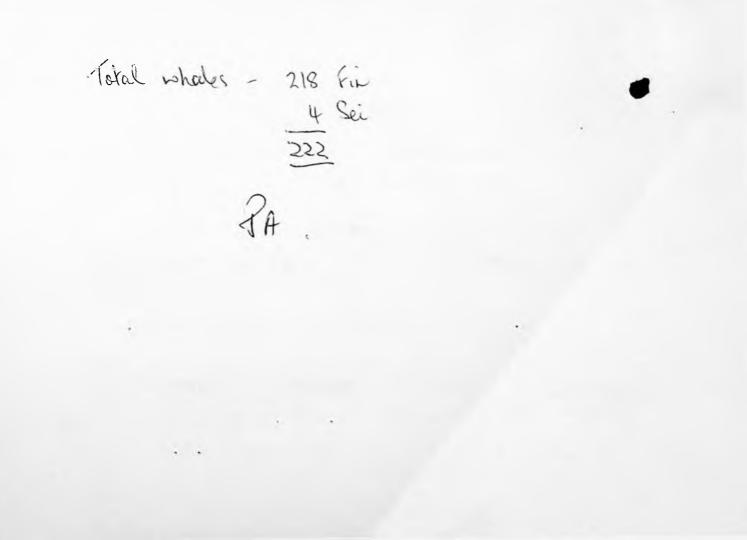

I.F.C. - 321 N.S.K. - 299

During the 1963/1964 season I.F.C. fished from the 1st December, 1963 and during 1964/1965 from the 3rd December.

H.